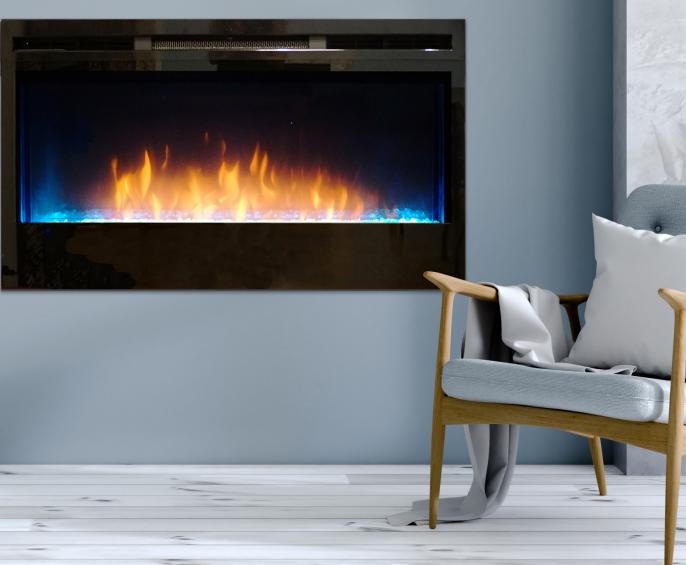

exfire linear electric fireplaces feature full spectrum RGB LED lighting, which accentuates the realistic dancing flame. The multiple media options available allows you to personalize your fireplace to your home. Fireplaces can be hung on the wall and finished with a matching surround or built flush into the wall for a sleek, clean look.