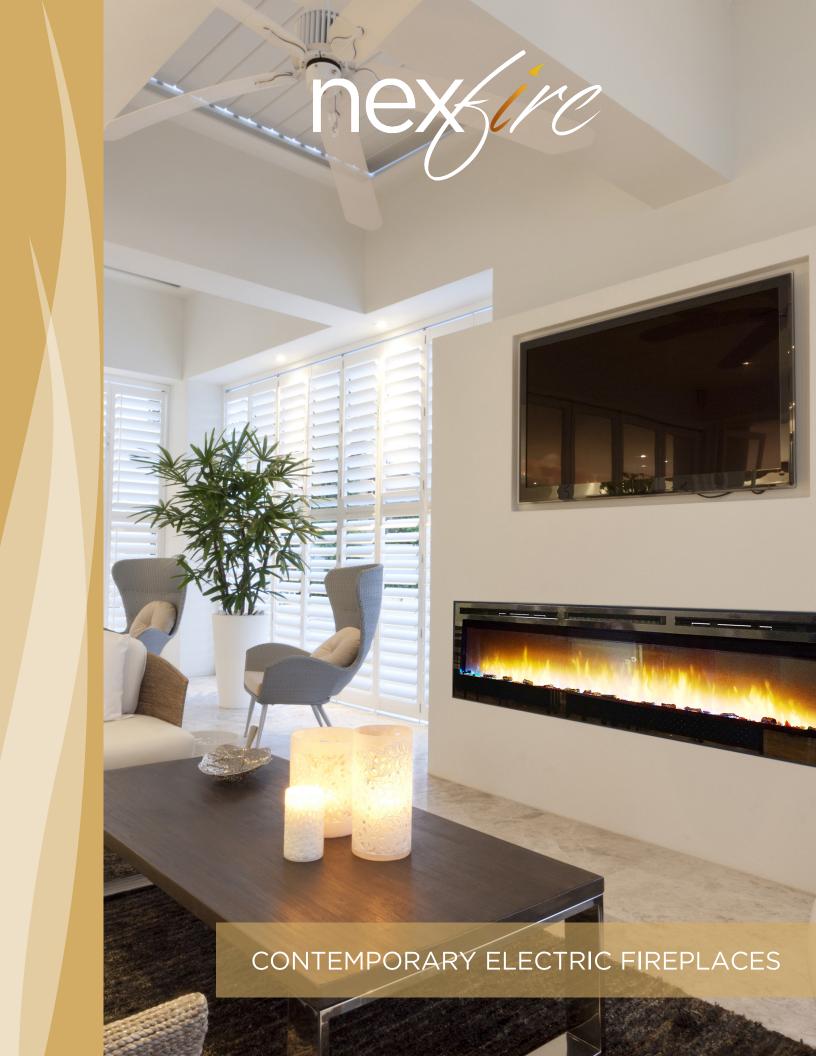

exfire linear electric fireplaces feature full spectrum RGB LED lighting, which accentuates the realistic dancing flame. The multiple media options available allows you to personalize your fireplace to your home. Fireplaces can be hung on the wall and finished with a matching surround or built flush into the wall for a sleek, clean look.