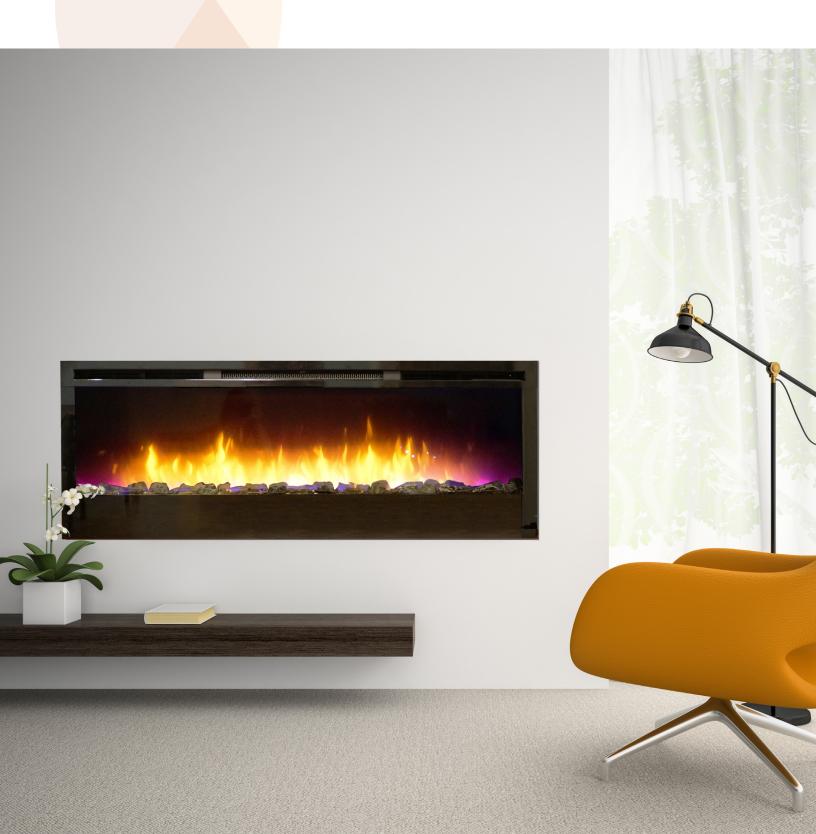

exfire linear electric fireplaces feature full spectrum RGB LED lighting, which accentuates the realistic dancing flame. The multiple media options available allows you to personalize your fireplace to your home. Fireplaces can be hung on the wall and finished with a matching surround or built flush into the wall for a sleek, clean look.