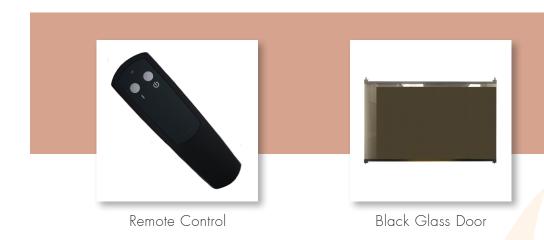

TRADITIONAL ELECTRIC FIREPLACES

Bring any room to life with an incredibly lifelike electric flame. The pulsating embers and LED inner glow logs, molded from wood logs, create a stunning realism that will be the focal point of any room. Conveniently control the fireplace with the optional remote control or at the fireplace itself.