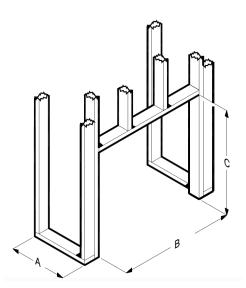

TRADITIONAL ELECTRIC FIREPLACES

Bring any room to life with an incredibly lifelike electric flame. The pulsating embers and LED inner glow logs, molded from wood logs, create a stunning realism that will be the focal point of any room. Conveniently control the fireplace with the optional remote control or at the fireplace itself.









| SPECIFICATIONS      |                             |  |
|---------------------|-----------------------------|--|
| Volts               | 120 / 208 / 240             |  |
| Maximum Heat Output | 4,915 / 7,170 / 9,220 BTU   |  |
| Item Dimensions     | 32" W x 32.9" H x 16" D     |  |
| ltem Weight         | 87 lbs                      |  |
| Warranty            | 2 years for parts and labor |  |
| Model #             | EF39                        |  |



|     |     | С     |
|-----|-----|-------|
| 16″ | 39" | 32.9″ |