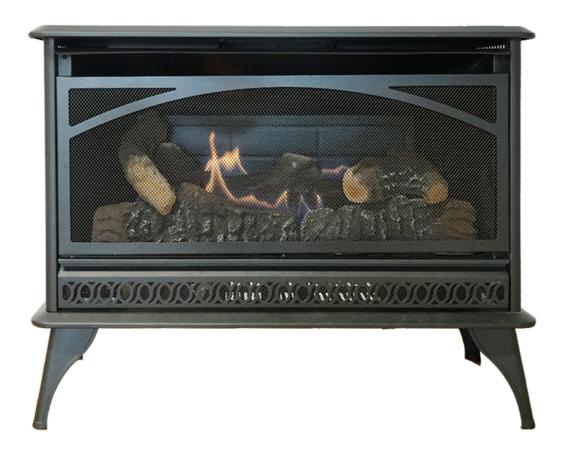

## **Vent-Free Stove**

he HearthRite Vent-Free Stove features a dual burner, decorative arch screen and five ceramic fiber logs. Available in natural gas and propane, both units feature state-of-the-art Oxygen Depletion Sensor technology to ensure safe, reliable performance.

## SPECIFICATIONS

Maximum BTU Output

Maximum Heating Area

ltem Dimensions

ltem Weight

Optional Accessories

25,000

1,000 square feet

32.09" W x 22.24" H x 16.34" D

46.30 lbs

On / Off Autblower - HAQBLR