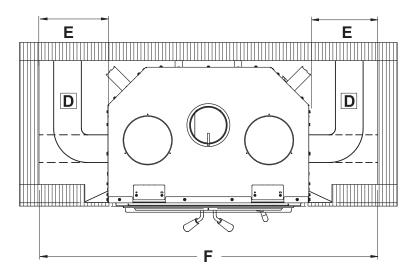

Framing

# Framing dimensions should be used as a reference only

If a finishing material is installed inside the enclosure, its thickness must be added to the following measurements.

- Framing width 41 <sup>3</sup>/<sub>4</sub>" (100 mm)
- Framing height to the first header 49 1/8" (1248 mm)
- Framing depth 24 " (10 mm)
- Framing total height 80" (2032 mm)





If a finishing material is installed inside the enclosure, its thickness must be added to the following measurements.

- A : Fresh air intake duct<sup>14</sup> (Fresh air intake can be installed on the left, right or underneath).
- **B** : Distance between framing and side fireplace standoff 12" (305 mm)
- C : Framing width (Installation with centered fireplace) 60 ¾" (1543 mm)

### 8.5.4 Framing with forced air kit<sup>15</sup>



If a finishing material is installed inside the enclosure, its thickness must be added to the following measurements.

- **D** : Forced air duct<sup>16</sup> (Duct can be installed on the left [recommended] **or** on the right).
- **E** : Distance between framing and side fireplace standoff 18" (457 mm)
- F : Framing width (Installation with centered fireplace) 72 3/4" (1848 mm)

<sup>&</sup>lt;sup>13</sup> Framing dimensions are for reference only. These measurements are recommended to prevent the ducts from being inside the standoff or have too tight duct curves. Smaller dimensions can be used depending on the size and type of duct as well as the configuration of the installation.

<sup>&</sup>lt;sup>14</sup> HVAC duct, as per ULC S110 or UL 181, class 0 or class 1, must withstand temp