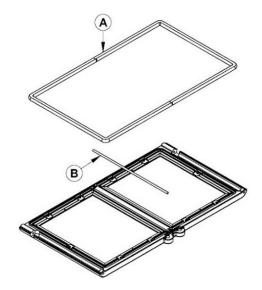

the gasket is important to getting a good seal.

Place the doors face-down on something soft like a cushion of rags or piece of carpet. Remove the old gaskets from the door by pulling and prying it out with an old screw driver. Then use the screwdriver to scrape the old gasket adhesive from the door. Now run a 1/4" (6 mm) bead of high temperature silicone in the door frame gasket groove of the door gasket. Starting from the middle of the hinge side, press the gasket into the groove. Do not stretch the gasket as you place it. Leave the gasket about 1/2" long when you cut it and press the end into the groove. Tuck any loose fibres under the gasket and into the silicone. Do the same for center door gaskets. Repeat for the other door. Close the door and do not use the fireplace for 24 hours.



| Location           | Length      | Dimension                       |
|--------------------|-------------|---------------------------------|
| On each door frame | 38" (96 cm) | Round 5/8" (16 mm)              |
| Center door gasket | 14" (36 cm) | Round 1/4" (6 mm) self-adhesive |

### 6.5 Exhaust System

Wood smoke can condense inside the chimney, forming an inflammable deposit called creosote. If creosote builds up in the system, it can ignite when a hot fire is burned in the insert. A very hot fire can progress to the top of the chimney. Severe chimney fires can damage even the best chimneys. Smouldering, smoky fires can quickly cause a thick layer of creosote to form. When the insert is operated properly, the exhaust from the chimney is mostly clear and creosote builds up more slow