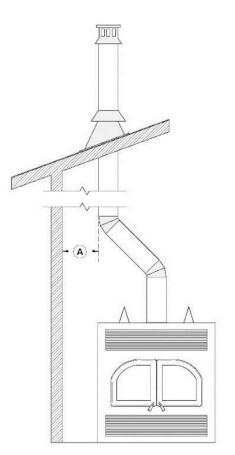

ported by the support.





This support is used above a chimney offset. When the offset of the chimney pass through a wall, this support can be installed on the wall to support the chimney.

## 9.5.3 Offset chimney installation

It is permitted to offset the chimney when installing provided that the following measures are always respected. For a **left or right deviation (A)** there must always be a distance of **11**" between the chimney and combustible materials. For a **forward deviation (C)** there must always be a distance of **4 3/4**" between chimney and combustible material and **rear deflection (B)**, there should be a 2" distance between the chimney and combustible materials. It is permitted to offset the chimney when installing the two elbows directly on the anchor plate.









| CHIMNEY MANUFACTURER | MODEL                    | ТҮРЕ                 | DIAMETER   |
|----------------------|--------------------------|----------------------|------------|
| Simpson DuraVent     | DuraTech                 | 1" Solid Pack        | 6" (15 cm) |
| Simpson DuraVent     | DuraTech Canada (DTC)    | 1" Solid Pack        | 6" (15 cm) |
| ICC                  | Excel                    | 1" Solid Pack        | 6" (15 cm) |
| ICC                  | Model RIS                | 1" Solid Pack        | 6" (15 cm) |
| Selkirk              | Ultra-Temp               | 1" Solid Pack        | 6" (15 cm) |
| Selkirk              | SuperVent (JSC)          | 1" Solid Pack        | 6" (15 cm) |
| Selkirk              | SuperPro                 | 1" Solid Pack        | 6" (15 cm) |
| SB