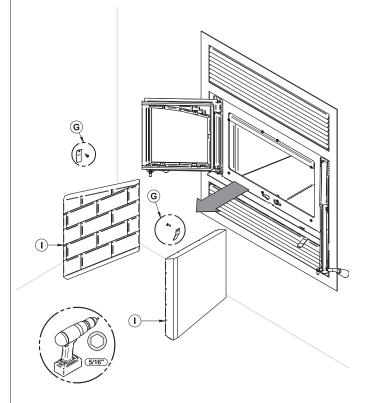

Installation and Operation Manual - St. Clair 3000

| 8.7   | Facing                                                        |   |
|-------|---------------------------------------------------------------|---|
| 8.8   | Combustible Shelf Installation4                               | 0 |
| 9. Th | e Venting System                                              | 0 |
| 9.1   | Location4                                                     | 0 |
| 9.2   | Supply of Combustion Air4                                     | 1 |
| 9.3   | Chimney Installation4                                         |   |
| 9.4   | Angled Wall Pass-Thru Installation                            |   |
| 9.5   | Chimney Support Installation4                                 |   |
| 9.6   | Approved Chimneys4                                            | 8 |
| Apper | ndix 1: INSTALLING THE DOOR OVERLAY5                          | 0 |
| Apper | ndix 2: Faceplate Installation5                               | 1 |
| Apper | ndix 3: Optional Fresh Air Intake Installation5               | 2 |
| Apper | ndix 4: Optional traditional Hot Air Gravity Kit Installation | 5 |
| Apper | ndix 5: Optional Forced Air Kit Installation5                 | 8 |
| Apper | ndix 6: Optional Firescreen Installation5                     | 9 |
| Apper | ndix 7: Refractory Panels Removal6                            | 0 |
| Apper | ndix 8: Secondary Air Tubes and Baffle Installation6          | 1 |
| Apper | ndix 9: Blower Replacement6                                   | 2 |
| Apper | ndix 10: Exploded Diagram and Parts List6                     | 4 |
| EMPII | RE Limited Lifetime Warranty6                                 | 8 |