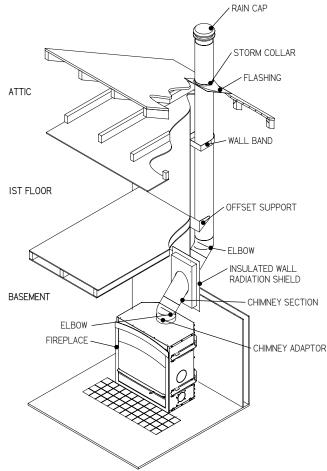

he storm collar and the chimney, using silicone sealant.
- 7. Install the chimney cap (G).

### 9.3.3 Offset Installation

- 1. Follow the instructions for a ceiling supported installation until the first elbow.
- Install and turn the elbow in the right direction. Attach to the chimney using three ½" (12 mm) metal screws.
- 3. Install the appropriate number of chimney sections to obtain the necessary deviation. Secure the chimney sections together with three ½" (12 mm) screws. If the offset section has two or more chimney sections, a bracket must be installed. If the chimney go through a wall, install a wall thimble.
- 4. Install another elbow to bring the chimney back in a vertical position.
- 5. Continue the installation following the instructions of the ceiling supported installation.



| Chimney model         | See <u>Table 4</u> |
|-----------------------|--------------------|
| Vertical Installation | 15 ft (4,6 m)      |
| Two (2) elbows        | 15 ft (4,6 m)      |
| Four (4) elbows       | 17 ft (5,2 m)      |

## 9.3.4 Masonry Chimney Installation

The masonry chimney must meet the minimum requirements of the local building code or equivalent for a safe installation. Contact a building inspector to learn about the requirements in the area.

Before starting the installation, the masonry chimney should be inspected for cracks, crumbling mortar, creosote layers, obstructions or other signs of deterioration. If signs of deterioration are noted, the chimney should be repaired and cleaned before installation.



- 1. Position the fireplace in its location. Temporarily