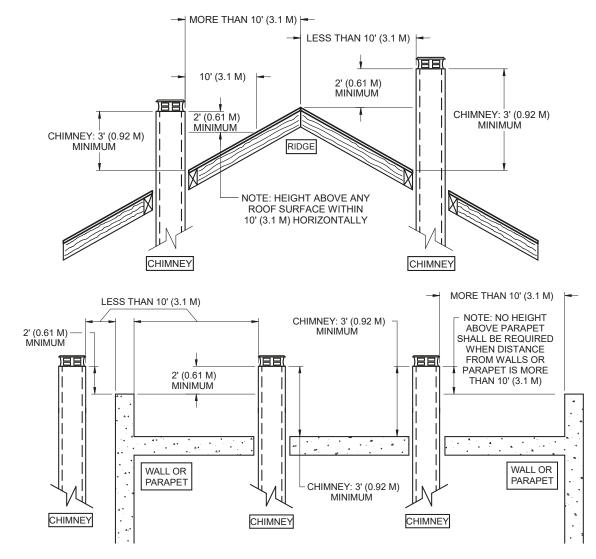

### TABLE OF CONTENTS

| PART                                                                                                                                               | A - OPERATION AND MAINTENANCE                                                                                                                       |
|----------------------------------------------------------------------------------------------------------------------------------------------------|-----------------------------------------------------------------------------------------------------------------------------------------------------|
| 1. Sa                                                                                                                                              | afety Information7                                                                                                                                  |
| <ol> <li>2. Get</li> <li>2.1</li> <li>2.2</li> <li>2.3</li> <li>2.4</li> <li>2.5</li> <li>2.6</li> <li>3. Fut</li> <li>3.1</li> <li>3.2</li> </ol> | Performances                                                                                                                                        |
| 3.3<br>3.4                                                                                                                                         | Piece Size                                                                                                                                          |
| 3.5                                                                                                                                                | Drying Time                                                                                                                                         |
| 4. Op                                                                                                                                              | perating the Fireplace                                                                                                                              |
| 4.1<br>4.2                                                                                                                                         | Using a Firescreen                                                                                                                                  |
| 5. Bu                                                                                                                                              | urning Wood Efficiently                                                                                                                             |
| 5.1<br>5.2<br>5.3<br>5.4<br>5.5<br>5.6<br>5.7                                                                                                      | First Use.18Lighting Fires18Combustion Cycles19Rekindling a Fire20Removing Ashes20Air Intake Control21Fire Types21                                  |
| 6. Ma                                                                                                                                              | aintenance                                                                                                                                          |
| 6.1<br>6.2<br>6.3<br>6.4<br>6.5                                                                                                                    | Cleaning and Painting23Refractory Material and Baffle23Glass Door24Door26Exhaust System27                                                           |
| PART                                                                                                                                               | B – INSTALLATION                                                                                                                                    |
| <b>7. S</b> a<br>7.1<br>7.2                                                                                                                        | afety Information and Standards                                                                                                                     |
| 8. Fi                                                                                                                                              | replace Installation                                                                                                                                |
| 8.1<br>8.2<br>8.3<br>8.4<br>8.5<br>8.6                                                                                                             | Standoff Installation.30Optional Carrying Handles.30Location.31Clearances to Combustibles.31Framing Construction.31Hearth Extension Construction.35 |