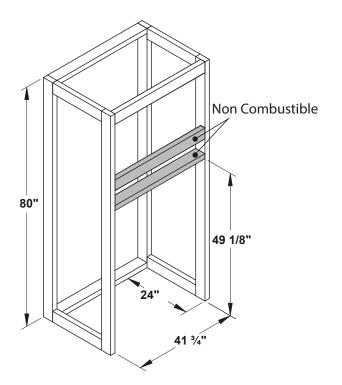

### TABLE OF CONTENTS

| PART                                                                                                                                               | A - OPERATION AND MAINTENANCE                                                                                                                       |
|----------------------------------------------------------------------------------------------------------------------------------------------------|-----------------------------------------------------------------------------------------------------------------------------------------------------|
| 1. Sa                                                                                                                                              | afety Information7                                                                                                                                  |
| <ol> <li>2. Get</li> <li>2.1</li> <li>2.2</li> <li>2.3</li> <li>2.4</li> <li>2.5</li> <li>2.6</li> <li>3. Fut</li> <li>3.1</li> <li>3.2</li> </ol> | Performances                                                                                                                                        |
| 3.3<br>3.4                                                                                                                                         | Piece Size                                                                                                                                          |
| 3.5                                                                                                                                                | Drying Time                                                                                                                                         |
| 4. Op                                                                                                                                              | perating the Fireplace                                                                                                                              |
| 4.1<br>4.2                                                                                                                                         | Using a Firescreen                                                                                                                                  |
| 5. Bu                                                                                                                                              | urning Wood Efficiently                                                                                                                             |
| 5.1<br>5.2<br>5.3<br>5.4<br>5.5<br>5.6<br>5.7                                                                                                      | First Use.18Lighting Fires18Combustion Cycles19Rekindling a Fire20Removing Ashes20Air Intake Control21Fire Types21                                  |
| 6. Ma                                                                                                                                              | aintenance                                                                                                                                          |
| 6.1<br>6.2<br>6.3<br>6.4<br>6.5                                                                                                                    | Cleaning and Painting23Refractory Material and Baffle23Glass Door24Door26Exhaust System27                                                           |
| PART                                                                                                                                               | B – INSTALLATION                                                                                                                                    |
| <b>7. S</b> a<br>7.1<br>7.2                                                                                                                        | afety Information and Standards                                                                                                                     |
| 8. Fi                                                                                                                                              | replace Installation                                                                                                                                |
| 8.1<br>8.2<br>8.3<br>8.4<br>8.5<br>8.6                                                                                                             | Standoff Installation.30Optional Carrying Handles.30Location.31Clearances to Combustibles.31Framing Construction.31Hearth Extension Construction.35 |

Installation and Operation Manual - St. Clair 3000

| 8.7   | Facing                                                        |   |
|-------|---------------------------------------------------------------|---|
| 8.8   | Combustible Shelf Installation4                               | 0 |
| 9. Th | e Venting System                                              | 0 |
| 9.1   | Location4                                                     | 0 |
| 9.2   | Supply of Combustion Air4                                     | 1 |
| 9.3   | Chimney Installation4                                         |   |
| 9.4   | Angled Wall Pass-Thru Installation                            |   |
| 9.5   | Chimney Support Installation4                                 |   |
| 9.6   | Approved Chimneys4                                            | 8 |
| Apper | ndix 1: INSTALLING THE DOOR OVERLAY5                          | 0 |
| Apper | ndix 2: Faceplate Installation5                               | 1 |
| Apper | ndix 3: Optional Fresh Air Intake Installation5               | 2 |
| Apper | ndix 4: Optional traditional Hot Air Gravity Kit Installation | 5 |
| Apper | ndix 5: Optional Forced Air Kit Installation5                 | 8 |
| Apper | ndix 6: Optional Firescreen Installation5                     | 9 |
| Apper | ndix 7: Refractory Panels Removal6                            | 0 |
| Apper | ndix 8: Secondary Air Tubes and Baffle Installation6          | 1 |
| Apper | ndix 9: Blower Replacement6                                   | 2 |
| Apper | ndix 10: Exploded Diagram and Parts List6                     | 4 |
| EMPII | RE Limited Lifetime Warranty6                                 | 8 |