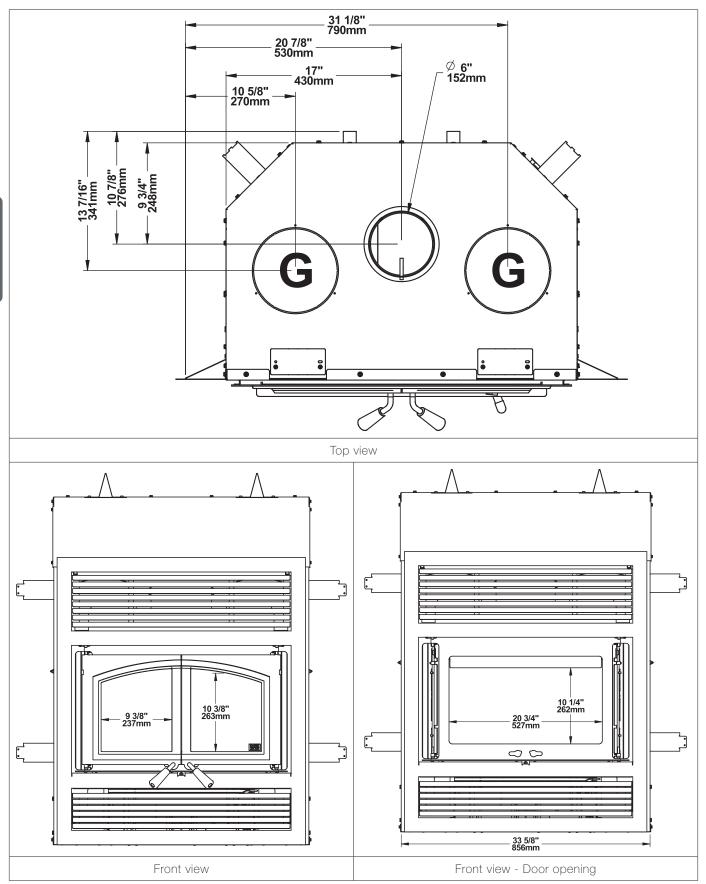

ubpart AAA, section 60.534(a)(1(ii) and ASTM E3053-17.

<sup>&</sup>lt;sup>10</sup> North-south: ends of the logs visible, East-west: sides of the logs visible.

<sup>&</sup>lt;sup>11</sup> Mobile homes (Canada) or manufactured homes (USA): The US Department of Housing and Urban Development describes "manufactured homes" better known as "mobile homes" as follows; buildings built on fixed wheels and those transported on temporary wheels/axles and set on a permanent foundation. In Canada, a mobile home is a dwelling for which the manufacture and assembly of each component is completed or substantially completed prior to being moved to a site for installation on a foundation and connection to service facilities and which conforms to the CAN/CSA-Z240 MH standard.

### 2.3 Dimensions

ENGLISH



**G** : Opening for Hot air gravity kit (ø 8").



- **F** : Opening for Hot air gravity kit (ø 6").
- **A** : Opening for fresh air intake (ø 4").



Installation and Operation Manual - St. Clair 3000

### 2.4 Materials

The **body** of this fireplace, which is most of its weight, is carbon steel. Should it ever become necessary many years in the future, almost the entire fireplace can be recycled into new products, thus eliminating the need to mine new materials.

The **paint** coating on the fireplace is very thin. Its VOC content (Volatile Organic Compounds) is very low. VOCs can be responsible for smog, so all the paint used during the manufacturing process meets the latest air quality requirements regarding VOC reduction or elimination.

The **air tubes** are stainless steel, which