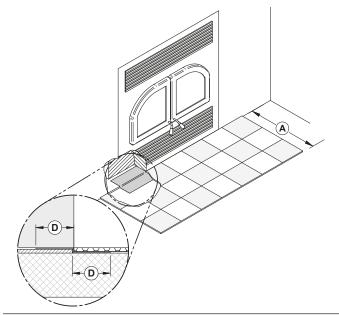

.

### 8.6 Hearth Extension Construction

This fireplace can be installed directly on the floor or on a raised base, combustible or not. The installation can be done according to one of the following options :

| OPTION | INSTALLATION TYPE           | R FACTOR<br>REQUIRED | NON-COMBUSTIBLE FLOOR<br>PROTECTION DEPTH |
|--------|-----------------------------|----------------------|-------------------------------------------|
| #1     | On floor level              | Yes (1.00)           | 16" (406 mm)                              |
| #2     | Raised base of 4" or less   | Yes (1.00)           | 16" (406 mm)                              |
| #3     | Raised base of more than 4" | No                   | 16" (406 mm)                              |

### 8.6.1 Option #1 - Floor Level Installation



When the fireplace is installed directly on the floor, a non-combustible floor protection of at least 16" **(A)** with an R factor of 1.00 must be installed in front of the fireplace.

The joint between the floor protection and the fireplace must be protected over the entire width of the floor protection by a folded and continuous metal sheet (**D** = min 2" [51 mm]) (not supplied).

A clearance of 80" (2.03 m) between the base of the fireplace and the ceiling must be respected.

The minimum floor height under the fireplace should match (or exceed) the height of noncombustible materials used for floor protection.



When the fireplace is installed on a raised base of 4" or less **(E)**, a noncombustible floor protection of at least 16" **(A)** with an R factor of 1.00 must be installed i