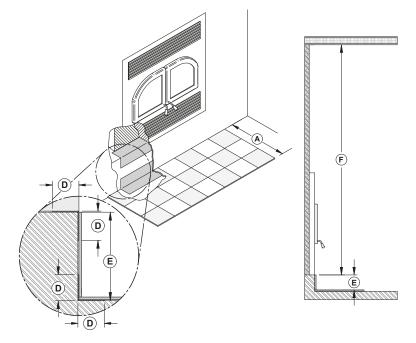

### TABLE OF CONTENTS

| PART                                                                                                                                               | A - OPERATION AND MAINTENANCE                                                                                                                       |
|----------------------------------------------------------------------------------------------------------------------------------------------------|-----------------------------------------------------------------------------------------------------------------------------------------------------|
| 1. Sa                                                                                                                                              | afety Information7                                                                                                                                  |
| <ol> <li>2. Get</li> <li>2.1</li> <li>2.2</li> <li>2.3</li> <li>2.4</li> <li>2.5</li> <li>2.6</li> <li>3. Fut</li> <li>3.1</li> <li>3.2</li> </ol> | Performances                                                                                                                                        |
| 3.3<br>3.4                                                                                                                                         | Piece Size                                                                                                                                          |
| 3.5                                                                                                                                                | Drying Time                                                                                                                                         |
| 4. Op                                                                                                                                              | perating the Fireplace                                                                                                                              |
| 4.1<br>4.2                                                                                                                                         | Using a Firescreen                                                                                                                                  |
| 5. Bu                                                                                                                                              | urning Wood Efficiently                                                                                                                             |
| 5.1<br>5.2<br>5.3<br>5.4<br>5.5<br>5.6<br>5.7                                                                                                      | First Use.18Lighting Fires18Combustion Cycles19Rekindling a Fire20Removing Ashes20Air Intake Control21Fire Types21                                  |
| 6. Ma                                                                                                                                              | aintenance                                                                                                                                          |
| 6.1<br>6.2<br>6.3<br>6.4<br>6.5                                                                                                                    | Cleaning and Painting23Refractory Material and Baffle23Glass Door24Door26Exhaust System27                                                           |
| PART                                                                                                                                               | B – INSTALLATION                                                                                                                                    |
| <b>7. S</b> a<br>7.1<br>7.2                                                                                                                        | afety Information and Standards                                                                                                                     |
| 8. Fi                                                                                                                                              | replace Installation                                                                                                                                |
| 8.1<br>8.2<br>8.3<br>8.4<br>8.5<br>8.6                                                                                                             | Standoff Installation.30Optional Carrying Handles.30Location.31Clearances to Combustibles.31Framing Construction.31Hearth Extension Construction.35 |