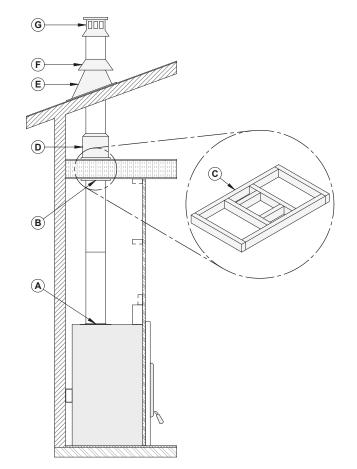

fireplace's chase). This space must remain free, without insulation or other combustible material. The parts of the chimney that pass into inhabited spaces must be enclosed in an enclosure.



- Cut and frame square holes in all floors, ceilings, and roof that the chimney will go through to provide a 2" (50 mm) minimum clearance between the chimney and any combustible materials. Do not fill this 2" space with insulation or any other combustible material.
- In all cases, the chimney must start with a 6" diameter anchor plate attached to the fireplace.
- If the male anchor plate nozzle exceeds 2" (50 mm) in length (A), it must be cut above the lifting hooks welded inside the flue outlet so that it is sitting perfectly on the top of the fireplace.



### 9.3.2 Ceiling Supported Installation



- A : Anchor plate
- B: Ceiling support
- C: Framing opening
- D: Attic insulation shield
- E: Roof flashing
- F: Storm collar
- G: Chimney cap

- 1. Cut and frame square openings **(C)** in the ceiling, floor and roof where the chimney will pass. A 2" clearance must be maintained between the chimney and any combustible materials. The 2" space must remain empty, without insulation or any other combustible material. The size of the floor and ceiling holes must be in accordance with the chimney manufacturer's instructions.
- 2. From underneath the ceiling, install a ceiling support **(B)** in each floor where the chimney will pass. In the attic, install an attic radiation shield from above **(D)**.
- 3. Install an anchor plate (A) and a first chimney section on the fireplace. Install the n