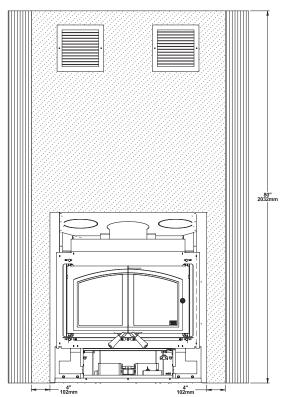

### TABLE OF CONTENTS

| PART                                                                                                                                               | A - OPERATION AND MAINTENANCE                                                                                                                       |
|----------------------------------------------------------------------------------------------------------------------------------------------------|-----------------------------------------------------------------------------------------------------------------------------------------------------|
| 1. Sa                                                                                                                                              | afety Information7                                                                                                                                  |
| <ol> <li>2. Get</li> <li>2.1</li> <li>2.2</li> <li>2.3</li> <li>2.4</li> <li>2.5</li> <li>2.6</li> <li>3. Fut</li> <li>3.1</li> <li>3.2</li> </ol> | Performances                                                                                                                                        |
| 3.3<br>3.4                                                                                                                                         | Piece Size                                                                                                                                          |
| 3.5                                                                                                                                                | Drying Time                                                                                                                                         |
| 4. Op                                                                                                                                              | perating the Fireplace                                                                                                                              |
| 4.1<br>4.2                                                                                                                                         | Using a Firescreen                                                                                                                                  |
| 5. Bu                                                                                                                                              | urning Wood Efficiently                                                                                                                             |
| 5.1<br>5.2<br>5.3<br>5.4<br>5.5<br>5.6<br>5.7                                                                                                      | First Use.18Lighting Fires18Combustion Cycles19Rekindling a Fire20Removing Ashes20Air Intake Control21Fire Types21                                  |
| 6. Ma                                                                                                                                              | aintenance                                                                                                                                          |
| 6.1<br>6.2<br>6.3<br>6.4<br>6.5                                                                                                                    | Cleaning and Painting23Refractory Material and Baffle23Glass Door24Door26Exhaust System27                                                           |
| PART                                                                                                                                               | B – INSTALLATION                                                                                                                                    |
| <b>7. S</b> a<br>7.1<br>7.2                                                                                                                        | afety Information and Standards                                                                                                                     |
| 8. Fi                                                                                                                                              | replace Installation                                                                                                                                |
| 8.1<br>8.2<br>8.3<br>8.4<br>8.5<br>8.6                                                                                                             | Standoff Installation.30Optional Carrying Handles.30Location.31Clearances to Combustibles.31Framing Construction.31Hearth Extension Construction.35 |