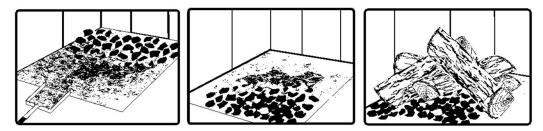

load may vary depending on the amount of heat required.

Burning in cycles means the loading door does not need to be opened while the wood is flaming. This is an advantage since it is preventing smoke leaking from the heater when the door is opened as a full fire is burning. This is especially true if the chimney is on the outside wall of the house.

ENGLISH

If the door must be opened while the fire is flaming, fully open air control for a few minutes then open the door slowly.

### 5.4 Rekindling a Fire

When the temperature of the room is lower and all that remains is embers, it is time to reload. Remove excess ash from the front of the firebox and bring the ashes forward. Place a new load of wood on, and at the back of the embers. Open the air control completely and close the door.



Raking the coals is useful for two reasons. First, it brings them near where most of the combustion air enters the firebox. This will ignite the new load quickly. Secondly, the charcoal will not be smothered by the new load of wood. When the embers are simply spread inside the combustion chamber, the new load smoulder for a long time before igniting.

Close the air control only when the firebox is full of bright turbulent flames, the wood is charred, and its edges are glowing.

### The heater should not be left unattended during ignition and the fire should not burn at full intensity for more than a few minutes.

When lighting a new load, the appliance produces a heat surge. This heat surge is pleasant when the room temperature is cool but can be unpleasant when the room is already warm.