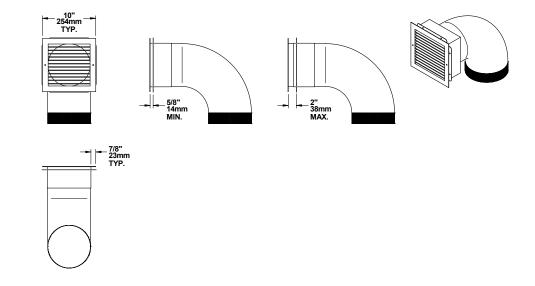

Installation and Operation Manual - St. Clair 3000

| 8.7   | Facing                                                        |   |
|-------|---------------------------------------------------------------|---|
| 8.8   | Combustible Shelf Installation4                               | 0 |
| 9. Th | e Venting System                                              | 0 |
| 9.1   | Location4                                                     | 0 |
| 9.2   | Supply of Combustion Air4                                     | 1 |
| 9.3   | Chimney Installation4                                         |   |
| 9.4   | Angled Wall Pass-Thru Installation                            |   |
| 9.5   | Chimney Support Installation4                                 |   |
| 9.6   | Approved Chimneys4                                            | 8 |
| Apper | ndix 1: INSTALLING THE DOOR OVERLAY5                          | 0 |
| Apper | ndix 2: Faceplate Installation5                               | 1 |
| Apper | ndix 3: Optional Fresh Air Intake Installation5               | 2 |
| Apper | ndix 4: Optional traditional Hot Air Gravity Kit Installation | 5 |
| Apper | ndix 5: Optional Forced Air Kit Installation5                 | 8 |
| Apper | ndix 6: Optional Firescreen Installation5                     | 9 |
| Apper | ndix 7: Refractory Panels Removal6                            | 0 |
| Apper | ndix 8: Secondary Air Tubes and Baffle Installation6          | 1 |
| Apper | ndix 9: Blower Replacement6                                   | 2 |
| Apper | ndix 10: Exploded Diagram and Parts List6                     | 4 |
| EMPII | RE Limited Lifetime Warranty6                                 | 8 |