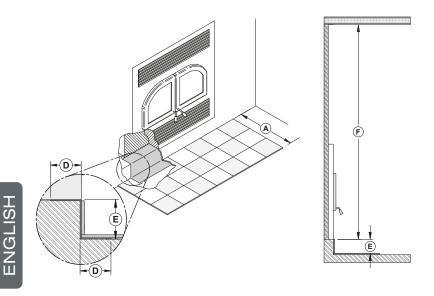

|
| #3     | Raised base of more than 4" | No                   | 16" (406 mm)                              |

### 8.6.1 Option #1 - Floor Level Installation



When the fireplace is installed directly on the floor, a non-combustible floor protection of at least 16" **(A)** with an R factor of 1.00 must be installed in front of the fireplace.

The joint between the floor protection and the fireplace must be protected over the entire width of the floor protection by a folded and continuous metal sheet (**D** = min 2" [51 mm]) (not supplied).

A clearance of 80" (2.03 m) between the base of the fireplace and the ceiling must be respected.

The minimum floor height under the fireplace should match (or exceed) the height of noncombustible materials used for floor protection.



When the fireplace is installed on a raised base of 4" or less **(E)**, a noncombustible floor protection of at least 16" **(A)** with an R factor of 1.00 must be installed in front of the fireplace.

The joint between the floor protection and the fireplace must be protected over the entire width of the floor protection by a folded and continuous metal sheet (**D** = min 2" [51 mm]) (not supplied). It is recommended to make the sheet metal in one piece.

A clearance of 80" (2.03 m) (F) between the base of the fireplace and the ceiling must be respected.

8.6.3 Option #3 - Raised Base Installation of More Than 4"



When the fireplace is installed on a raised base of more than 4" **(E)**, a non-combustible floor protection of at least 16" **(A)** with no R factor must be installed in fron