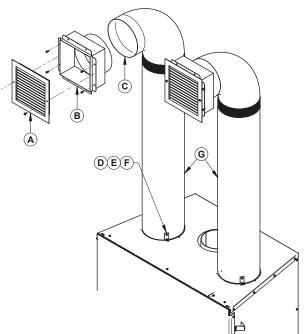

gister to the wall, with screws.

Use the required length for the installation while respecting the maximum length of 30' (9 m). To avoid condensation, it is recommended to use an insulated duct long enough and containing a «P-Trap» loop. This configuration can be done inside the chase, but must at all times maintain clearances to combustibles.



It is strongly recommended to install a mechanical shutter that closes the outside air inlet when the fireplace is not in use.

## APPENDIX 4: OPTIONAL TRADITIONAL HOT AIR GRAVITY KIT INSTALLATION

The kit includes:

- 2 hot air outlets (grilles (A) and frames (B));
- 2 90° elbows (C);
- 6 steel brackets (D) with fastening screws
   (E) and self-tapping screws (F)

Parts not included in the kit:

- 8" rigid ducting (G), 26 ga, galvanized steel.



# ENGLISH

### Dimensions of hot air outlet frame with elbow





## Dimensions of hot air outlet decorative grille with elbow



### Installation rules and advice

- The minimum height of the hot air duct is 68" (1.7 m). It must be measured from the base of the fireplace to the top of the hot air outlets.
- Do not connect the hot air ducts to a central heating system. The malfunction of the heating system would overheat the fireplace.
- Do not use insulated flexible ducts as they may overheat.
- Do not use «T» fittings or anything other than those listed below.
- All ducts must be placed vertically or horizontally. Never route the ducting downwards.
- The flaps of the hot air outlet grills must point down to prevent overheating of the adjacent ceilings.
- Always install both hot air out