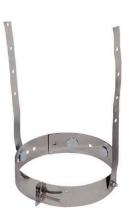

Installation and Operation Manual - St. Clair 3000

| 8.7   | Facing                                                        |   |
|-------|---------------------------------------------------------------|---|
| 8.8   | Combustible Shelf Installation4                               | 0 |
| 9. Th | e Venting System                                              | 0 |
| 9.1   | Location4                                                     | 0 |
| 9.2   | Supply of Combustion Air4                                     | 1 |
| 9.3   | Chimney Installation4                                         |   |
| 9.4   | Angled Wall Pass-Thru Installation                            |   |
| 9.5   | Chimney Support Installation4                                 |   |
| 9.6   | Approved Chimneys4                                            | 8 |
| Apper | ndix 1: INSTALLING THE DOOR OVERLAY5                          | 0 |
| Apper | ndix 2: Faceplate Installation5                               | 1 |
| Apper | ndix 3: Optional Fresh Air Intake Installation5               | 2 |
| Apper | ndix 4: Optional traditional Hot Air Gravity Kit Installation | 5 |
| Apper | ndix 5: Optional Forced Air Kit Installation5                 | 8 |
| Apper | ndix 6: Optional Firescreen Installation5                     | 9 |
| Apper | ndix 7: Refractory Panels Removal6                            | 0 |
| Apper | ndix 8: Secondary Air Tubes and Baffle Installation6          | 1 |
| Apper | ndix 9: Blower Replacement6                                   | 2 |
| Apper | ndix 10: Exploded Diagram and Parts List6                     | 4 |
| EMPII | RE Limited Lifetime Warranty6                                 | 8 |