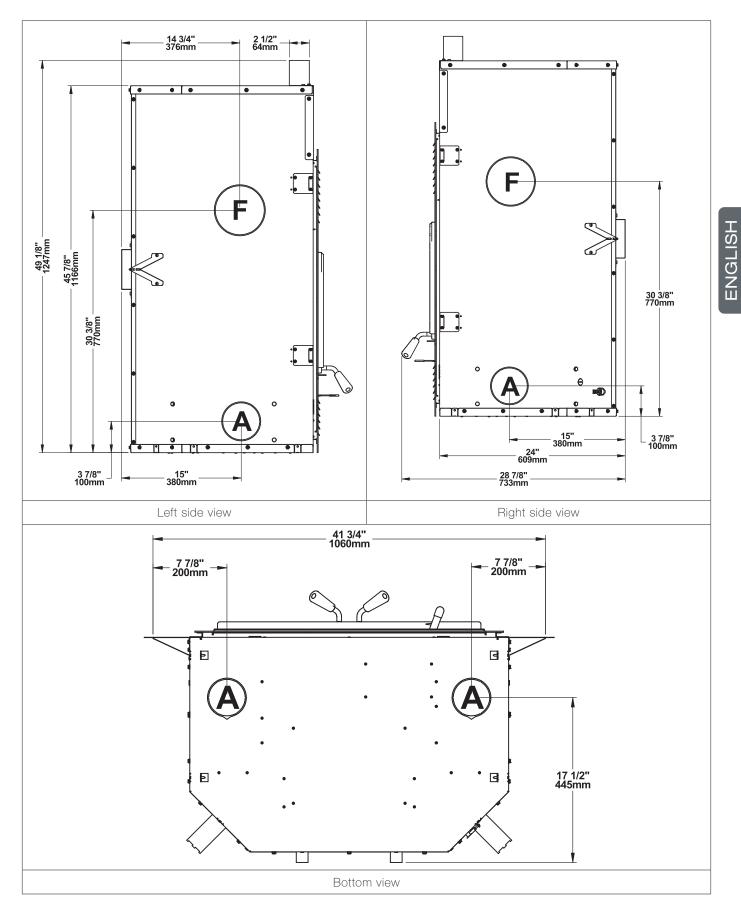

17.

<sup>&</sup>lt;sup>10</sup> North-south: ends of the logs visible, East-west: sides of the logs visible.

<sup>&</sup>lt;sup>11</sup> Mobile homes (Canada) or manufactured homes (USA): The US Department of Housing and Urban Development describes "manufactured homes" better known as "mobile homes" as follows; buildings built on fixed wheels and those transported on temporary wheels/axles and set on a permanent foundation. In Canada, a mobile home is a dwelling for which the manufacture and assembly of each component is completed or substantially completed prior to being moved to a site for installation on a foundation and connection to service facilities and which conforms to the CAN/CSA-Z240 MH standard.

### 2.3 Dimensions

ENGLISH



**G** : Opening for Hot air gravity kit (ø 8").



- **F** : Opening for Hot air gravity kit (ø 6").
- **A** : Opening for fresh air intake (ø 4").



Installation and Operation Manual - St. Clair 3000

### 2.4 Materials

The **body** of this fireplace, which is most of its weight, is carbon steel. Should it ever become necessary many years in the future, almost the entire fireplace can be recycled into new products, thus eliminating the need to mine new materials.

The **paint** coating on the fireplace is very thin. Its VOC content (Volatile Organic Compounds) is very low. VOCs can be responsible for smog, so all the paint used during the manufacturing process meets the latest air quality requirements regarding VOC reduction or elimination.

The **air tubes** are stainless steel, which can also be recycled.

Moulded **refractory panels