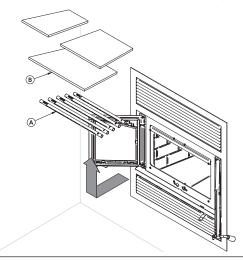

Installation and Operation Manual - St. Clair 3000

| 8.7   | Facing                                                        |   |
|-------|---------------------------------------------------------------|---|
| 8.8   | Combustible Shelf Installation4                               | 0 |
| 9. Th | e Venting System                                              | 0 |
| 9.1   | Location4                                                     | 0 |
| 9.2   | Supply of Combustion Air4                                     | 1 |
| 9.3   | Chimney Installation4                                         |   |
| 9.4   | Angled Wall Pass-Thru Installation                            |   |
| 9.5   | Chimney Support Installation4                                 |   |
| 9.6   | Approved Chimneys4                                            | 8 |
| Apper | ndix 1: INSTALLING THE DOOR OVERLAY5                          | 0 |
| Apper | ndix 2: Faceplate Installation5                               | 1 |
| Apper | ndix 3: Optional Fresh Air Intake Installation5               | 2 |
| Apper | ndix 4: Optional traditional Hot Air Gravity Kit Installation | 5 |
| Apper | ndix 5: Optional Forced Air Kit Installation5                 | 8 |
| Apper | ndix 6: Optional Firescreen Installation5                     | 9 |
| Apper | ndix 7: Refractory Panels Removal6                            | 0 |
| Apper | ndix 8: Secondary Air Tubes and Baffle Installation6          | 1 |
| Apper | ndix 9: Blower Replacement6                                   | 2 |
| Apper | ndix 10: Exploded Diagram and Parts List6                     | 4 |
| EMPII | RE Limited Lifetime Warranty6                                 | 8 |