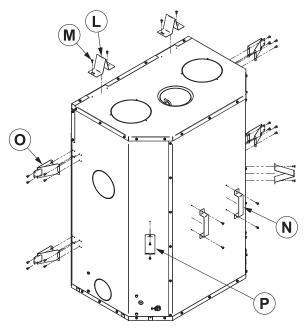

Installation and Operation Manual - St. Clair 3000

| 8.7   | Facing                                                        |   |
|-------|---------------------------------------------------------------|---|
| 8.8   | Combustible Shelf Installation4                               | 0 |
| 9. Th | e Venting System                                              | 0 |
| 9.1   | Location4                                                     | 0 |
| 9.2   | Supply of Combustion Air4                                     | 1 |
| 9.3   | Chimney Installation4                                         |   |
| 9.4   | Angled Wall Pass-Thru Installation                            |   |
| 9.5   | Chimney Support Installation4                                 |   |
| 9.6   | Approved Chimneys4                                            | 8 |
| Apper | ndix 1: INSTALLING THE DOOR OVERLAY5                          | 0 |
| Apper | ndix 2: Faceplate Installation5                               | 1 |
| Apper | ndix 3: Optional Fresh Air Intake Installation5               | 2 |
| Apper | ndix 4: Optional traditional Hot Air Gravity Kit Installation | 5 |
| Apper | ndix 5: Optional Forced Air Kit Installation5                 | 8 |
| Apper | ndix 6: Optional Firescreen Installation5                     | 9 |
| Apper | ndix 7: Refractory Panels Removal6                            | 0 |
| Apper | ndix 8: Secondary Air Tubes and Baffle Installation6          | 1 |
| Apper | ndix 9: Blower Replacement6                                   | 2 |
| Apper | ndix 10: Exploded Diagram and Parts List6                     | 4 |
| EMPII | RE Limited Lifetime Warranty6                                 | 8 |