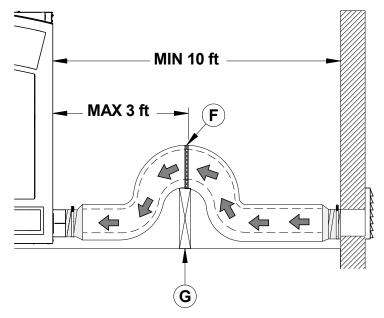

uminum tape around the joint between the duct and adapter to make the connection airtight. Carefully replace the insulation and plastic wrap on the duct. Secure the plastic with aluminum tape.



4. To complete the installation, make a hole of 1/4" to 1/2" (6 mm to 13 mm) bigger than the duct diameter on the outside wall of the house at the chosen location. From outside, place the outside wall register in the hole (open side down) and fasten the register to the wall, with screws.

Use the required length for the installation while respecting the maximum length of 30' (9 m). To avoid condensation, it is recommended to use an insulated duct long enough and containing a «P-Trap» loop. This configuration can be done inside the chase, but must at all times maintain clearances to combustibles.



It is strongly recommended to install a mechanical shutter that closes the outside air inlet when the fireplace is not in use.

## APPENDIX 4: OPTIONAL TRADITIONAL HOT AIR GRAVITY KIT INSTALLATION

The kit includes:

- 2 hot air outlets (grilles (A) and frames (B));
- 2 90° elbows (C);
- 6 steel brackets (D) with fastening screws
   (E) and self-tapping screws (F)

Parts not included in the kit:

- 8" rigid ducting (G), 26 ga, galvanized steel.



# ENGLISH

### Dimensions of hot air outlet frame with elbow





## Dimensions of hot air outlet decorative grille with elbow



### Installation rules and advice

- The minimum height of the hot air duct is 68" (1.7 m). It must be measured from the base of the fireplace to the top of the hot air outlets.
- Do not connect the hot air ducts to