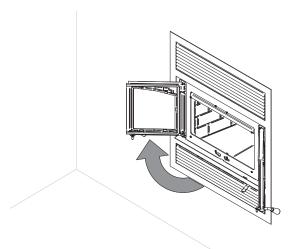

<u>Manual mode</u>: Press the rocker switch **(B)** and select the «MAN» mode. Choose the operating speed of the blower with the rheostat button **(C)** above. The blower will start immediately. The blower must be stopped manually, either by turning the rheostat button **(C)** fully to the left or by changing the mode.