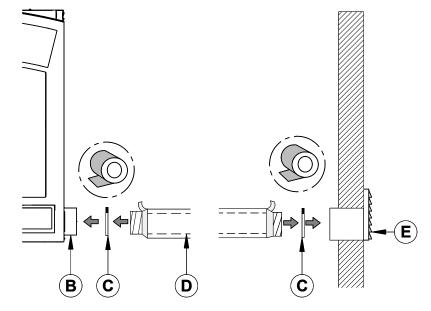

ut.
- 2. Install the adapter included in the fireplace (2) and align the notch of the adapter (T) with the one on the fireplace. Turn the adapter clockwise.



Fresh air intake on the right side



Fresh air intake underneath

Install the flexible duct (D) on the fresh-air inlet adapter (B) using one hose clamp (C). Fix the other end to the outer wall register (E) using the second hose clamp (C). The outer wall register (E) must be installed outside the house.

To properly install the flexible duct, gently remove the insulation and plastic wrap to expose the duct. Fix the duct using clamps. Stick aluminum tape around the joint between the duct and adapter to make the connection airtight. Carefully replace the insulation and plastic wrap on the duct. Secure the plastic with aluminum tape.



4. To complete the installation, make a hole of 1/4" to 1/2" (6 mm to 13 mm) bigger than the duct diameter on the outside wall of the house at the chosen location. From outside, place the outside wall register in the hole (open side down) and fasten the register to the wall, with screws.

Use the required length for the installation while respecting the maximum length of 30' (9 m). To avoid condensation, it is recommended to use an insulated duct long enough and containing a «P-Trap» loop. This configuration can be done inside the chase, but must at all times maintain clearances to combustibles.



It is strongly recommended to install a mechanical shutter that closes the outside air inlet when the fireplace is not in use.

## APPENDIX 4: OPTIONAL TRADITIONAL HOT AIR GRAVITY KIT INSTALLA