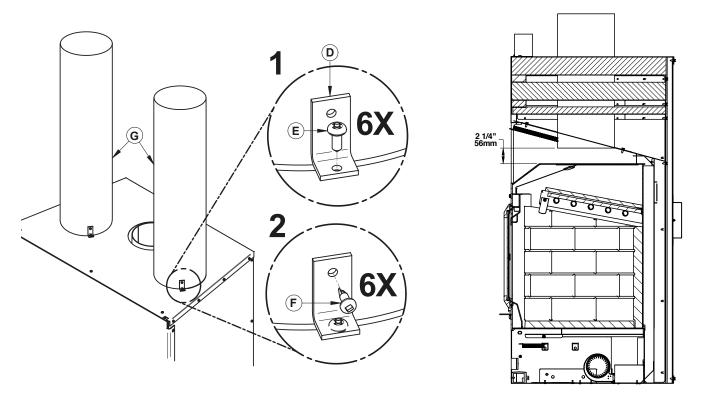

### 4.2 Blower Operation

A blower **(A)** is already installed in the fireplace. It is located behind the faceplate, at the bottom of the fireplace. Its function is to increase airflow around the fireplace air jacket and improve hot air circulation in the room. When used regularly, the blower can provide a small increase in efficiency, up to 2%. However, the use of a blower should not be used as a way to gain more output from a fireplace that is undersized for the space it is intended to heat.