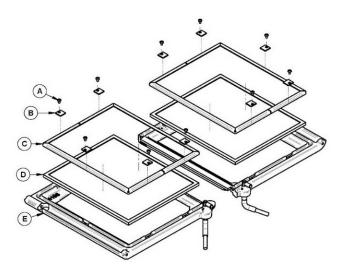

### TABLE OF CONTENTS

| PART                                                                                                                                               | A - OPERATION AND MAINTENANCE                                                                                                                       |
|----------------------------------------------------------------------------------------------------------------------------------------------------|-----------------------------------------------------------------------------------------------------------------------------------------------------|
| 1. Sa                                                                                                                                              | afety Information7                                                                                                                                  |
| <ol> <li>2. Get</li> <li>2.1</li> <li>2.2</li> <li>2.3</li> <li>2.4</li> <li>2.5</li> <li>2.6</li> <li>3. Fut</li> <li>3.1</li> <li>3.2</li> </ol> | Performances                                                                                                                                        |
| 3.3<br>3.4                                                                                                                                         | Piece Size                                                                                                                                          |
| 3.5                                                                                                                                                | Drying Time                                                                                                                                         |
| 4. Op                                                                                                                                              | perating the Fireplace                                                                                                                              |
| 4.1<br>4.2                                                                                                                                         | Using a Firescreen                                                                                                                                  |
| 5. Bu                                                                                                                                              | urning Wood Efficiently                                                                                                                             |
| 5.1<br>5.2<br>5.3<br>5.4<br>5.5<br>5.6<br>5.7                                                                                                      | First Use.18Lighting Fires18Combustion Cycles19Rekindling a Fire20Removing Ashes20Air Intake Control21Fire Types21                                  |
| 6. Ma                                                                                                                                              | aintenance                                                                                                                                          |
| 6.1<br>6.2<br>6.3<br>6.4<br>6.5                                                                                                                    | Cleaning and Painting23Refractory Material and Baffle23Glass Door24Door26Exhaust System27                                                           |
| PART                                                                                                                                               | B – INSTALLATION                                                                                                                                    |
| <b>7. S</b> a<br>7.1<br>7.2                                                                                                                        | afety Information and Standards                                                                                                                     |
| 8. Fi                                                                                                                                              | replace Installation                                                                                                                                |
| 8.1<br>8.2<br>8.3<br>8.4<br>8.5<br>8.6                                                                                                             | Standoff Installation.30Optional Carrying Handles.30Location.31Clearances to Combustibles.31Framing Construction.31Hearth Extension Construction.35 |