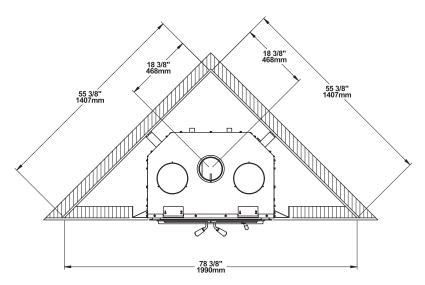

nce only. These measurements are recommended to prevent the ducts from being inside the standoff or have too tight duct curves. Smaller dimensions can be used depending on the size and type of duct as well as the configuration of the installation.

<sup>&</sup>lt;sup>14</sup> HVAC duct, as per ULC S110 or UL 181, class 0 or class 1, must withstand temperatures up to 250°F.

<sup>&</sup>lt;sup>15</sup> Framing dimensions are for reference only. These measurements are recommended to prevent the ducts from being inside the standoff or have too tight duct curves. Smaller dimensions can be used depending on the size and type of duct as well as the configuration of the installation.
<sup>16</sup> HVAC duct, as per ULC S110 or UL 181, class 0 or class 1, must withstand temperatures up to 250°F.



*Framing configuration should be used as a reference only.* If a finishing material is installed inside the enclosure, its thickness must be added to the following measurements. Theses values are minimum measurements and may need to be increased to allow the installation of the fresh air intake, the forced air kit or the type of finishing material used.

### 8.6 Hearth Extension Construction

This fireplace can be installed directly on the floor or on a raised base, combustible or not. The installation can be done according to one of the following options :

| OPTION | INSTALLATION TYPE           | R FACTOR<br>REQUIRED | NON-COMBUSTIBLE FLOOR<br>PROTECTION DEPTH |
|--------|-----------------------------|----------------------|-------------------------------------------|
| #1     | On flo