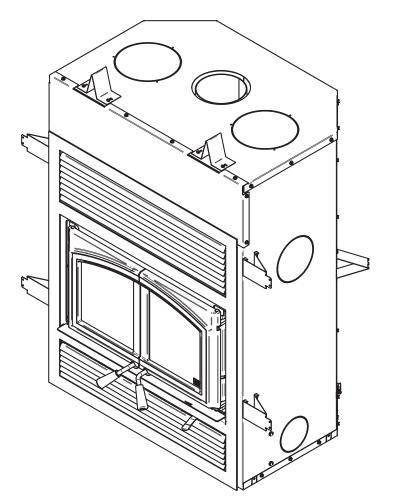

### TABLE OF CONTENTS

| PART                                                                                                                                               | A - OPERATION AND MAINTENANCE                                                                                                                       |
|----------------------------------------------------------------------------------------------------------------------------------------------------|-----------------------------------------------------------------------------------------------------------------------------------------------------|
| 1. Sa                                                                                                                                              | afety Information7                                                                                                                                  |
| <ol> <li>2. Get</li> <li>2.1</li> <li>2.2</li> <li>2.3</li> <li>2.4</li> <li>2.5</li> <li>2.6</li> <li>3. Fut</li> <li>3.1</li> <li>3.2</li> </ol> | Performances                                                                                                                                        |
| 3.3<br>3.4                                                                                                                                         | Piece Size                                                                                                                                          |
| 3.5                                                                                                                                                | Drying Time                                                                                                                                         |
| 4. Op                                                                                                                                              | perating the Fireplace                                                                                                                              |
| 4.1<br>4.2                                                                                                                                         | Using a Firescreen                                                                                                                                  |
| 5. Bu                                                                                                                                              | urning Wood Efficiently                                                                                                                             |
| 5.1<br>5.2<br>5.3<br>5.4<br>5.5<br>5.6<br>5.7                                                                                                      | First Use.18Lighting Fires18Combustion Cycles19Rekindling a Fire20Removing Ashes20Air Intake Control21Fire Types21                                  |
| 6. Ma                                                                                                                                              | aintenance                                                                                                                                          |
| 6.1<br>6.2<br>6.3<br>6.4<br>6.5                                                                                                                    | Cleaning and Painting23Refractory Material and Baffle23Glass Door24Door26Exhaust System27                                                           |
| PART                                                                                                                                               | B – INSTALLATION                                                                                                                                    |
| <b>7. S</b> a<br>7.1<br>7.2                                                                                                                        | afety Information and Standards                                                                                                                     |
| 8. Fi                                                                                                                                              | replace Installation                                                                                                                                |
| 8.1<br>8.2<br>8.3<br>8.4<br>8.5<br>8.6                                                                                                             | Standoff Installation.30Optional Carrying Handles.30Location.31Clearances to Combustibles.31Framing Construction.31Hearth Extension Construction.35 |