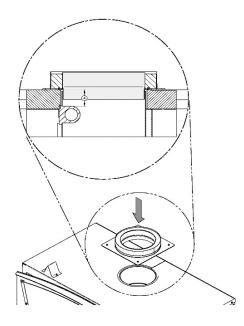

tion, for clearances requirement inside the fireplace's chase). This space must remain free, without insulation or other combustible material. The parts of the chimney that pass into inhabited spaces must be enclosed in an enclosure.



- Cut and frame square holes in all floors, ceilings, and roof that the chimney will go through to provide a 2" (50 mm) minimum clearance between the chimney and any combustible materials. Do not fill this 2" space with insulation or any other combustible material.
- In all cases, the chimney must start with a 6" diameter anchor plate attached to the fireplace.
- If the male anchor plate nozzle exceeds 2" (50 mm) in length (A), it must be cut above the lifting hooks welded inside the flue outlet so that it is sitting perfectly on the top of the fireplace.



### 9.3.2 Ceiling Supported Installation



- A : Anchor plate
- B: Ceiling support
- C: Framing opening
- D: Attic insulation shield
- E: Roof flashing
- F: Storm collar
- G: Chimney cap

- 1. Cut and frame square openings **(C)** in the ceiling, floor and roof where the chimney will pass. A 2" clearance must be maintained between the chimney and any combustible materials. The 2" space must remain empty, without insulation or any other combustible material. The size of the floor and ceiling holes must be in accordance with the chimney manufacturer's instructions.
- 2. From underneath the ceiling, install a ceiling support **(B)** in each floor where the chimney will pass. In the attic, install an attic radiation shield from above **(D)**.
- 3. Install an anchor plate (A) and a first chi