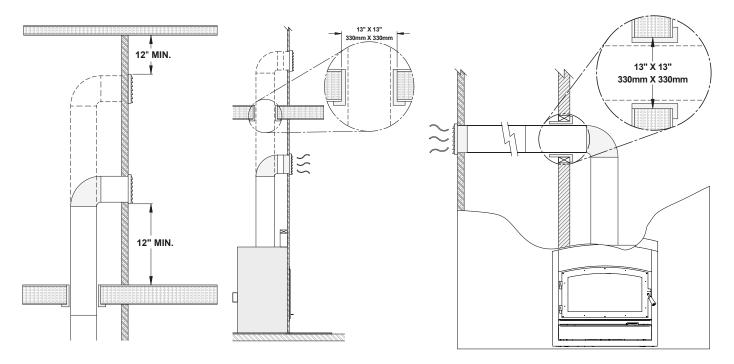

Installation and Operation Manual - St. Clair 3000

| 8.7   | Facing                                                        |   |
|-------|---------------------------------------------------------------|---|
| 8.8   | Combustible Shelf Installation4                               | 0 |
| 9. Th | e Venting System                                              | 0 |
| 9.1   | Location4                                                     | 0 |
| 9.2   | Supply of Combustion Air4                                     | 1 |
| 9.3   | Chimney Installation4                                         |   |
| 9.4   | Angled Wall Pass-Thru Installation                            |   |
| 9.5   | Chimney Support Installation4                                 |   |
| 9.6   | Approved Chimneys4                                            | 8 |
| Apper | ndix 1: INSTALLING THE DOOR OVERLAY5                          | 0 |
| Apper | ndix 2: Faceplate Installation5                               | 1 |
| Apper | ndix 3: Optional Fresh Air Intake Installation5               | 2 |
| Apper | ndix 4: Optional traditional Hot Air Gravity Kit Installation | 5 |
| Apper | ndix 5: Optional Forced Air Kit Installation5                 | 8 |
| Apper | ndix 6: Optional Firescreen Installation5                     | 9 |
| Apper | ndix 7: Refractory Panels Removal6                            | 0 |
| Apper | ndix 8: Secondary Air Tubes and Baffle Installation6          | 1 |
| Apper | ndix 9: Blower Replacement6                                   | 2 |
| Apper | ndix 10: Exploded Diagram and Parts List6                     | 4 |
| EMPII | RE Limited Lifetime Warranty6                                 | 8 |