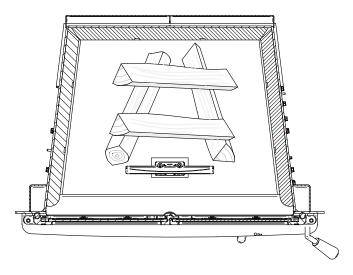

it kindling on the second row. It is possible to use ragged paper but it may not hold in place since it tends to roll while it is burning. The best is to wrap a sheet on itself, grab the ends of the roll and make a knot.

Use four or five sheets of paper tied together and put them on top and around the kindling. Open the air intake control completely, ignite the paper and close the door.

The top down fire method has two advantages over the traditional method: first, the fire does not collapse on itself, and it is not necessary to add wood gradually since the combustion chamber is full before the fire is lit.

The following load orientation is the one who will give the best performance for this fireplace. The figure below is for reference only. The quantity and size of the logs may vary.



### 5.2.3 Two Parallel Logs Method

Two spit logs are placed in the firebox with a few sheets of twisted newspapers in between the logs. Fine kindling is added across the two logs and some larger kindling across those, log cabin style. Newspaper is lit.

### 5.2.4 Using Fire Starters

Commercial fire starters can be used instead of a newspaper. Some of these starters are made of sawdust and wax and others are made of specialized flammable solid chemicals. Always follow the package directions when using.

Gel starters can also be used, but only to light a fire, in a cold combustion chamber without hot embers inside.

### 5.3 Combustion Cycles

Wood heating with a space heater is very different than other forms of heating. There will be temperature variations in different parts of the hous