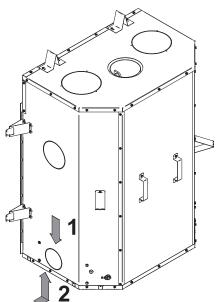

### TABLE OF CONTENTS

| PART                                                                                                                                               | A - OPERATION AND MAINTENANCE                                                                                                                       |
|----------------------------------------------------------------------------------------------------------------------------------------------------|-----------------------------------------------------------------------------------------------------------------------------------------------------|
| 1. Sa                                                                                                                                              | afety Information7                                                                                                                                  |
| <ol> <li>2. Get</li> <li>2.1</li> <li>2.2</li> <li>2.3</li> <li>2.4</li> <li>2.5</li> <li>2.6</li> <li>3. Fut</li> <li>3.1</li> <li>3.2</li> </ol> | Performances                                                                                                                                        |
| 3.3<br>3.4                                                                                                                                         | Piece Size                                                                                                                                          |
| 3.5                                                                                                                                                | Drying Time                                                                                                                                         |
| 4. Op                                                                                                                                              | perating the Fireplace                                                                                                                              |
| 4.1<br>4.2                                                                                                                                         | Using a Firescreen                                                                                                                                  |
| 5. Bu                                                                                                                                              | urning Wood Efficiently                                                                                                                             |
| 5.1<br>5.2<br>5.3<br>5.4<br>5.5<br>5.6<br>5.7                                                                                                      | First Use.18Lighting Fires18Combustion Cycles19Rekindling a Fire20Removing Ashes20Air Intake Control21Fire Types21                                  |
| 6. Ma                                                                                                                                              | aintenance                                                                                                                                          |
| 6.1<br>6.2<br>6.3<br>6.4<br>6.5                                                                                                                    | Cleaning and Painting23Refractory Material and Baffle23Glass Door24Door26Exhaust System27                                                           |
| PART                                                                                                                                               | B – INSTALLATION                                                                                                                                    |
| <b>7. S</b> a<br>7.1<br>7.2                                                                                                                        | afety Information and Standards                                                                                                                     |
| 8. Fi                                                                                                                                              | replace Installation                                                                                                                                |
| 8.1<br>8.2<br>8.3<br>8.4<br>8.5<br>8.6                                                                                                             | Standoff Installation.30Optional Carrying Handles.30Location.31Clearances to Combustibles.31Framing Construction.31Hearth Extension Construction.35 |