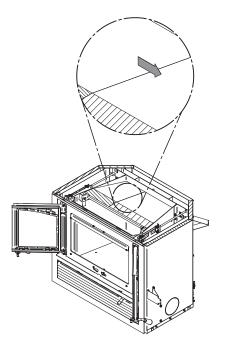

Installation and Operation Manual - St. Clair 3000

| 8.7   | Facing                                                        |   |
|-------|---------------------------------------------------------------|---|
| 8.8   | Combustible Shelf Installation4                               | 0 |
| 9. Th | e Venting System                                              | 0 |
| 9.1   | Location4                                                     | 0 |
| 9.2   | Supply of Combustion Air4                                     | 1 |
| 9.3   | Chimney Installation4                                         |   |
| 9.4   | Angled Wall Pass-Thru Installation                            |   |
| 9.5   | Chimney Support Installation4                                 |   |
| 9.6   | Approved Chimneys4                                            | 8 |
| Apper | ndix 1: INSTALLING THE DOOR OVERLAY5                          | 0 |
| Apper | ndix 2: Faceplate Installation5                               | 1 |
| Apper | ndix 3: Optional Fresh Air Intake Installation5               | 2 |
| Apper | ndix 4: Optional traditional Hot Air Gravity Kit Installation | 5 |
| Apper | ndix 5: Optional Forced Air Kit Installation5                 | 8 |
| Apper | ndix 6: Optional Firescreen Installation5                     | 9 |
| Apper | ndix 7: Refractory Panels Removal6                            | 0 |
| Apper | ndix 8: Secondary Air Tubes and Baffle Installation6          | 1 |
| Apper | ndix 9: Blower Replacement6                                   | 2 |
| Apper | ndix 10: Exploded Diagram and Parts List6                     | 4 |
| EMPII | RE Limited Lifetime Warranty6                                 | 8 |