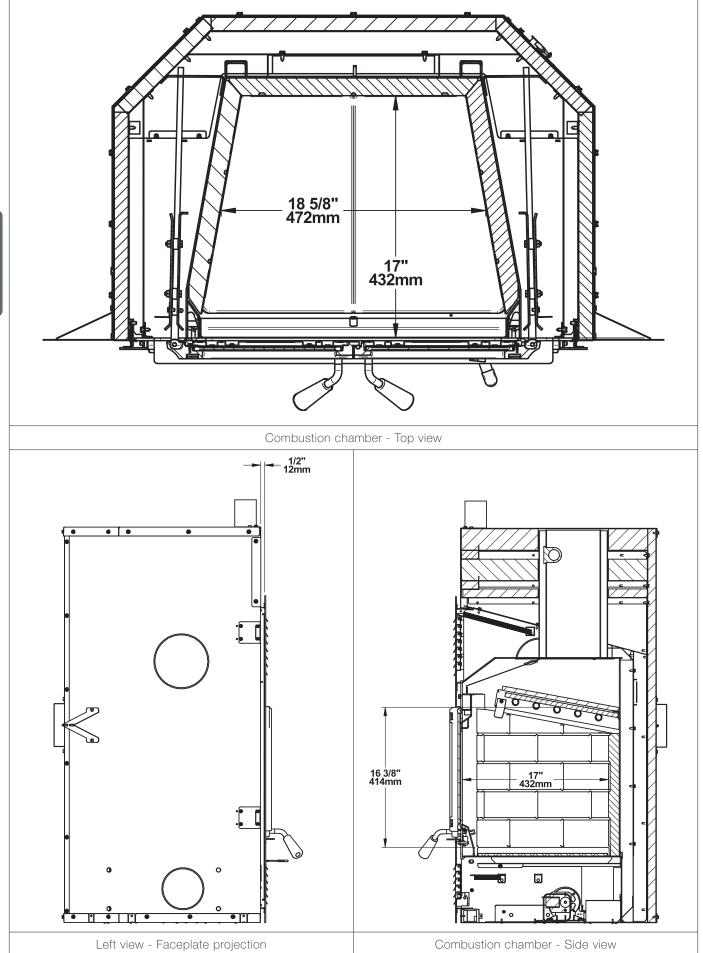

visible.

<sup>&</sup>lt;sup>11</sup> Mobile homes (Canada) or manufactured homes (USA): The US Department of Housing and Urban Development describes "manufactured homes" better known as "mobile homes" as follows; buildings built on fixed wheels and those transported on temporary wheels/axles and set on a permanent foundation. In Canada, a mobile home is a dwelling for which the manufacture and assembly of each component is completed or substantially completed prior to being moved to a site for installation on a foundation and connection to service facilities and which conforms to the CAN/CSA-Z240 MH standard.

### 2.3 Dimensions

ENGLISH



**G** : Opening for Hot air gravity kit (ø 8").



- **F** : Opening for Hot air gravity kit (ø 6").
- **A** : Opening for fresh air intake (ø 4").



Installation and Operation Manual - St. Clair 3000

### 2.4 Materials

The **body** of this fireplace, which is most of its weight, is carbon steel. Should it ever become necessary many years in the future, almost the entire fireplace can be recycled into new products, thus eliminating the need to mine new materials.

The **paint** coating on the fireplace is very thin. Its VOC content (Volatile Organic Compounds) is very low. VOCs can be responsible for smog, so all the paint used during the manufacturing process meets the latest air quality requirements regarding VOC reduction or elimination.

The **air tubes** are stainless steel, which can also be recycled.

Moulded **refractory panels** are mainly composed of silicon dioxide, also known as silica, a product processed from a mined mi