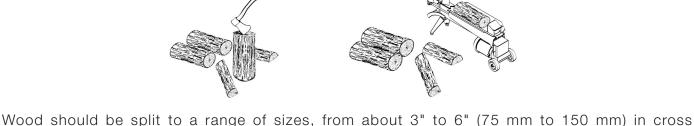

(400 mm).

### 3.3 Piece Size

Firewood dries more quickly when it is split. Large unsplit rounds can take years to dry enough to burn. Even when dried, unsplit logs are difficult to ignite because they don't have the sharp edges where the flames first catch.

# section. Having a range of sizes makes starting and rekindling fires much easier.

### 3.4 Compressed Wood Logs

Compressed wood logs made of 100% compressed sawdust can be burned with caution in the number of these logs burned at once. Do not burn compressed logs made of wax impregnated sawdust or logs with any chemical additives. **Do not poke or stir the logs while they are burning.** 

Use only logs that meet the requirements of ULC/ORD C127 M1990 for composite logs. Refer to package cautions and warnings before using logs.





### 3.5 Drying Time

Firewood that is not dry enough to burn is the cause of most complaints about wood-burning appliances. Continually burning green or unseasoned wood produces more creosote and involves lack of heat and dirty glass doors.

Firewood with a moisture content between 15% and 20% will allow the fireplace to produce its highest possible efficiency.

### Here are some facts to consider in estimating drying time:

- Firewood bought from a dealer is rarely dry enough to burn, so it is advisable to buy the wood in spring and dry it yourself;
- Drying happens faster in dry weather than in a damp climate;
- Drying happens faster in warm summer weather than in winter weather;
- Split pieces dry more quickly than unsplit rounds;



- Softwoods like pine, spruce, poplar, and aspen ta