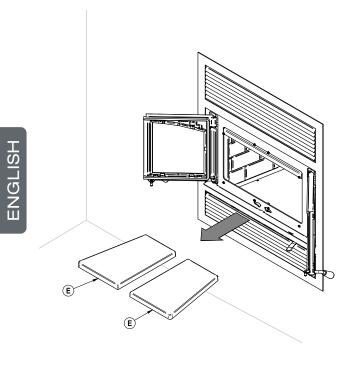

Installation and Operation Manual - St. Clair 3000

| 8.7   | Facing                                                        |   |
|-------|---------------------------------------------------------------|---|
| 8.8   | Combustible Shelf Installation4                               | 0 |
| 9. Th | e Venting System                                              | 0 |
| 9.1   | Location4                                                     | 0 |
| 9.2   | Supply of Combustion Air4                                     | 1 |
| 9.3   | Chimney Installation4                                         |   |
| 9.4   | Angled Wall Pass-Thru Installation                            |   |
| 9.5   | Chimney Support Installation4                                 |   |
| 9.6   | Approved Chimneys4                                            | 8 |
| Apper | ndix 1: INSTALLING THE DOOR OVERLAY5                          | 0 |
| Apper | ndix 2: Faceplate Installation5                               | 1 |
| Apper | ndix 3: Optional Fresh Air Intake Installation5               | 2 |
| Apper | ndix 4: Optional traditional Hot Air Gravity Kit Installation | 5 |
| Apper | ndix 5: Optional Forced Air Kit Installation5                 | 8 |
| Apper | ndix 6: Optional Firescreen Installation5                     | 9 |
| Apper | ndix 7: Refractory Panels Removal6                            | 0 |
| Apper | ndix 8: Secondary Air Tubes and Baffle Installation6          | 1 |
| Apper | ndix 9: Blower Replacement6                                   | 2 |
| Apper | ndix 10: Exploded Diagram and Parts List6                     | 4 |
| EMPII | RE Limited Lifetime Warranty6                                 | 8 |