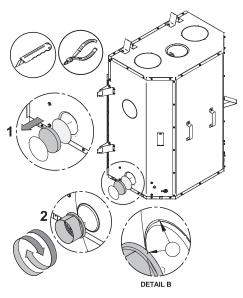

### TABLE OF CONTENTS

| PART                                                                                                                                               | A - OPERATION AND MAINTENANCE                                                                                                                       |
|----------------------------------------------------------------------------------------------------------------------------------------------------|-----------------------------------------------------------------------------------------------------------------------------------------------------|
| 1. Sa                                                                                                                                              | afety Information7                                                                                                                                  |
| <ol> <li>2. Get</li> <li>2.1</li> <li>2.2</li> <li>2.3</li> <li>2.4</li> <li>2.5</li> <li>2.6</li> <li>3. Fut</li> <li>3.1</li> <li>3.2</li> </ol> | Performances                                                                                                                                        |
| 3.3<br>3.4                                                                                                                                         | Piece Size                                                                                                                                          |
| 3.5                                                                                                                                                | Drying Time                                                                                                                                         |
| 4. Op                                                                                                                                              | perating the Fireplace                                                                                                                              |
| 4.1<br>4.2                                                                                                                                         | Using a Firescreen                                                                                                                                  |
| 5. Bu                                                                                                                                              | urning Wood Efficiently                                                                                                                             |
| 5.1<br>5.2<br>5.3<br>5.4<br>5.5<br>5.6<br>5.7                                                                                                      | First Use.18Lighting Fires18Combustion Cycles19Rekindling a Fire20Removing Ashes20Air Intake Control21Fire Types21                                  |
| 6. Ma                                                                                                                                              | aintenance                                                                                                                                          |
| 6.1<br>6.2<br>6.3<br>6.4<br>6.5                                                                                                                    | Cleaning and Painting23Refractory Material and Baffle23Glass Door24Door26Exhaust System27                                                           |
| PART                                                                                                                                               | B – INSTALLATION                                                                                                                                    |
| <b>7. S</b> a<br>7.1<br>7.2                                                                                                                        | afety Information and Standards                                                                                                                     |
| 8. Fi                                                                                                                                              | replace Installation                                                                                                                                |
| 8.1<br>8.2<br>8.3<br>8.4<br>8.5<br>8.6                                                                                                             | Standoff Installation.30Optional Carrying Handles.30Location.31Clearances to Combustibles.31Framing Construction.31Hearth Extension Construction.35 |