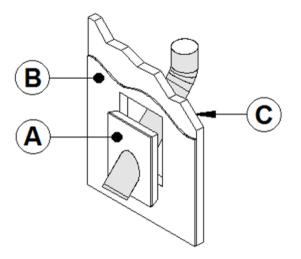

### TABLE OF CONTENTS

| PART                                                                                                                                               | A - OPERATION AND MAINTENANCE                                                                                                                       |
|----------------------------------------------------------------------------------------------------------------------------------------------------|-----------------------------------------------------------------------------------------------------------------------------------------------------|
| 1. Sa                                                                                                                                              | afety Information7                                                                                                                                  |
| <ol> <li>2. Get</li> <li>2.1</li> <li>2.2</li> <li>2.3</li> <li>2.4</li> <li>2.5</li> <li>2.6</li> <li>3. Fut</li> <li>3.1</li> <li>3.2</li> </ol> | Performances                                                                                                                                        |
| 3.3<br>3.4                                                                                                                                         | Piece Size                                                                                                                                          |
| 3.5                                                                                                                                                | Drying Time                                                                                                                                         |
| 4. Op                                                                                                                                              | perating the Fireplace                                                                                                                              |
| 4.1<br>4.2                                                                                                                                         | Using a Firescreen                                                                                                                                  |
| 5. Bu                                                                                                                                              | urning Wood Efficiently                                                                                                                             |
| 5.1<br>5.2<br>5.3<br>5.4<br>5.5<br>5.6<br>5.7                                                                                                      | First Use.18Lighting Fires18Combustion Cycles19Rekindling a Fire20Removing Ashes20Air Intake Control21Fire Types21                                  |
| 6. Ma                                                                                                                                              | aintenance                                                                                                                                          |
| 6.1<br>6.2<br>6.3<br>6.4<br>6.5                                                                                                                    | Cleaning and Painting23Refractory Material and Baffle23Glass Door24Door26Exhaust System27                                                           |
| PART                                                                                                                                               | B – INSTALLATION                                                                                                                                    |
| <b>7. S</b> a<br>7.1<br>7.2                                                                                                                        | afety Information and Standards                                                                                                                     |
| 8. Fi                                                                                                                                              | replace Installation                                                                                                                                |
| 8.1<br>8.2<br>8.3<br>8.4<br>8.5<br>8.6                                                                                                             | Standoff Installation.30Optional Carrying Handles.30Location.31Clearances to Combustibles.31Framing Construction.31Hearth Extension Construction.35 |