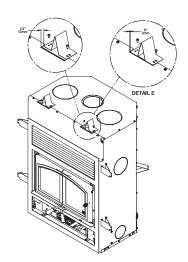

- Side wall distance 21" (533 mm) (measured from the door opening)
- Minimum distance to the wall in front of the fireplace
   48" (1220 mm) in Canada and 36" (914 mm) in USA
- Minimum ceiling height : 80" (2,03 m) measured from the base of the fireplace.

Fireplace enclosure :

- Back wall : 0"
- Sides : 0"
- Floor (underneath the fireplace) : 0"

### 8.5 Framing Construction

The frame, on the sides and back of the fireplace, must be made of 2"x 3" (5 cm x 8 cm) or larger. The front studs as well as headers on top of the fireplace must be made of non-combustible materials and be of a depth no more than the depth of the top standoffs. The standoffs can be installed either flush with the fireplace or setback of  $\frac{1}{2}"$  depending on the thickness of the finishing material used.





# Do not use combustible materials for the frame directly above the fireplace. This area should remain empty to a height of 80" (2.03 m) measured from the base of the fireplace.

Build the fireplace frame using vertical studs placed on the sides of the fireplace, from the floor to the ceiling. The studs must be set back from the front edge of the fireplace by a space equivalent to the thickness of the finishing material, so that it is flush with the finish of the fireplace. Headers between studs should be installed as follows:

- The headers must be 2" x 3" (5 cm x 8 cm) or 2" x 4" (5 cm x 10 cm). Do not put wood or other material in the area above the fireplace.
- Install only the cripple studs needed to support the finishing material and mantle.



# 

### 8.5.1 Framing with gravity ai