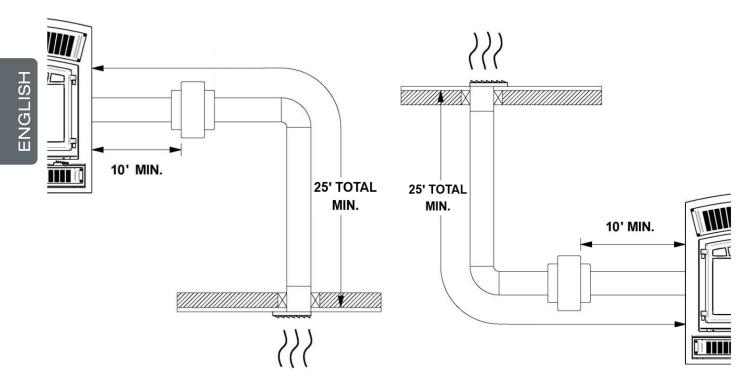

The blower can operate in automatic or manual mode. To choose the mode, just press the rocker switch **(B)** and choose «AUTO» for automatic mode and «MAN» for manual mode.

<u>Automatic mode:</u> Press the rocker switch **(B)** and choose the «AUTO» mode. Choose the operating speed of the blower with the rheostat button **(C)** above. The blower will start automatically when the fireplace is warm and will shut down automatically when the fireplace is cold.