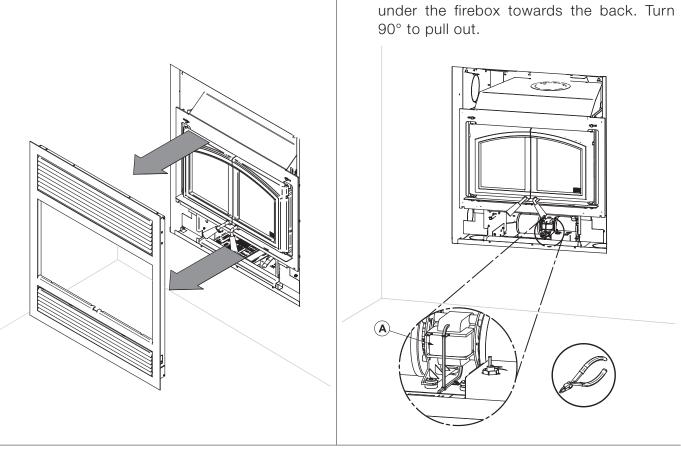

nto the rear left channel.



ENGLISH



- Align the notch in the left end of the tube with the key of the left air channel hole. Using a «Vise grip» hold the tube and lock it in place by turning the tube as shown. Make sure the notch reaches the end of the key way.
- 3. Repeat for center back tube.
- 4. Put the baffle in place.
- 5. Repeat steps 1 and 2 for the two front tubes.
- 6. To remove the tubes use the above steps in reverse order.

Note that secondary air tubes (A) can be replaced without removing the baffle board (B).



# **APPENDIX 9: BLOWER REPLACEMENT**

To facilitate the blower replacement, it is recommended to remove the faceplate first. Refer to the faceplate installation manual for more details.

2. Cut the ty-rap. Lift the blower (A) located

1. Take off the faceplate



3. Unplug the wires and unplug the blower's electric wires (P) and (Q).



4. Repeat the steps in reverse order to reinstall the blower.

### **Blower Connection**

The wiring should be done by a qualified electrician. Connect the wires from the power outlet to the terminal block, making sure that the white wire matches the white wire on the terminal. Connect the black wire with the black wire of the terminal block. The ground (green or skinned wire) must be attached to the fireplace metal frame.



APPENDIX 10: EXPLODED DIAGRAM AND PARTS LIST



IMPORTANT: THIS IS DATED INFORMATION. When requesting service or replacement parts for your unit, please provide the model number and the serial number. We reserve the right to change parts due to technology upgrades or availability. Contact an