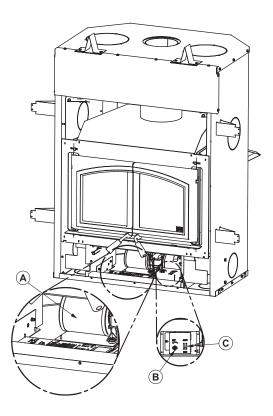

s to increase airflow around the fireplace air jacket and improve hot air circulation in the room. When used regularly, the blower can provide a small increase in efficiency, up to 2%. However, the use of a blower should not be used as a way to gain more output from a fireplace that is undersized for the space it is intended to heat.

The blower can operate in automatic or manual mode. To choose the mode, just press the rocker switch **(B)** and choose «AUTO» for automatic mode and «MAN» for manual mode.

<u>Automatic mode:</u> Press the rocker switch **(B)** and choose the «AUTO» mode. Choose the operating speed of the blower with the rheostat button **(C)** above. The blower will start automatically when the fireplace is warm and will shut down automatically when the fireplace is cold.



<u>Manual mode</u>: Press the rocker switch **(B)** and select the «MAN» mode. Choose the operating speed of the blower with the rheostat button **(C)** above. The blower will start immediately. The blower must be stopped manually, either by turning the rheostat button **(C)** fully to the left or by changing the mode.

<u>OFF:</u> To completely turn off the blower, turn the rheostat button **(C)** counterclockwise until the blower stops.

# 5. Burning Wood Efficiently

### 5.1 First Use

Two things happen when burning the first few fires; the paint cures and the internal components are conditioned. As the paint cures, some of the chemicals vaporize. The vapors are not poisonous, but they smell bad. Fresh paint fumes can also trigger false alarms in smoke detectors. When lighting the hea