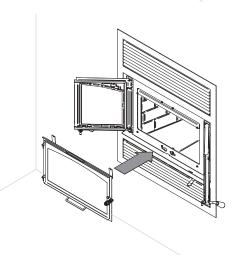

Installation and Operation Manual - St. Clair 3000

| 8.7   | Facing                                                        |   |
|-------|---------------------------------------------------------------|---|
| 8.8   | Combustible Shelf Installation4                               | 0 |
| 9. Th | e Venting System                                              | 0 |
| 9.1   | Location4                                                     | 0 |
| 9.2   | Supply of Combustion Air4                                     | 1 |
| 9.3   | Chimney Installation4                                         |   |
| 9.4   | Angled Wall Pass-Thru Installation                            |   |
| 9.5   | Chimney Support Installation4                                 |   |
| 9.6   | Approved Chimneys4                                            | 8 |
| Apper | ndix 1: INSTALLING THE DOOR OVERLAY5                          | 0 |
| Apper | ndix 2: Faceplate Installation5                               | 1 |
| Apper | ndix 3: Optional Fresh Air Intake Installation5               | 2 |
| Apper | ndix 4: Optional traditional Hot Air Gravity Kit Installation | 5 |
| Apper | ndix 5: Optional Forced Air Kit Installation5                 | 8 |
| Apper | ndix 6: Optional Firescreen Installation5                     | 9 |
| Apper | ndix 7: Refractory Panels Removal6                            | 0 |
| Apper | ndix 8: Secondary Air Tubes and Baffle Installation6          | 1 |
| Apper | ndix 9: Blower Replacement6                                   | 2 |
| Apper | ndix 10: Exploded Diagram and Parts List6                     | 4 |
| EMPII | RE Limited Lifetime Warranty6                                 | 8 |