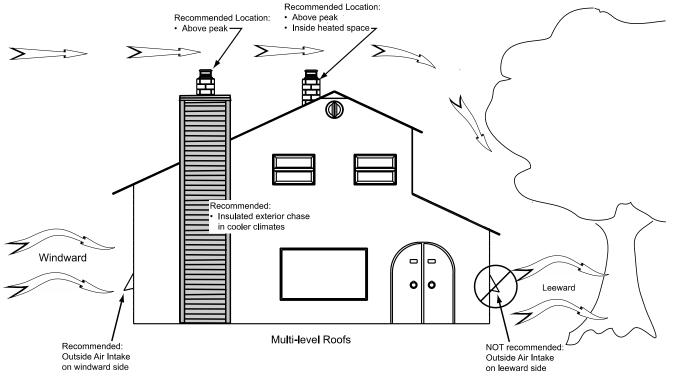

### TABLE OF CONTENTS

| PART                                                                                                                                               | A - OPERATION AND MAINTENANCE                                                                                                                       |
|----------------------------------------------------------------------------------------------------------------------------------------------------|-----------------------------------------------------------------------------------------------------------------------------------------------------|
| 1. Sa                                                                                                                                              | afety Information7                                                                                                                                  |
| <ol> <li>2. Get</li> <li>2.1</li> <li>2.2</li> <li>2.3</li> <li>2.4</li> <li>2.5</li> <li>2.6</li> <li>3. Fut</li> <li>3.1</li> <li>3.2</li> </ol> | Performances                                                                                                                                        |
| 3.3<br>3.4                                                                                                                                         | Piece Size                                                                                                                                          |
| 3.5                                                                                                                                                | Drying Time                                                                                                                                         |
| 4. Op                                                                                                                                              | perating the Fireplace                                                                                                                              |
| 4.1<br>4.2                                                                                                                                         | Using a Firescreen                                                                                                                                  |
| 5. Bu                                                                                                                                              | urning Wood Efficiently                                                                                                                             |
| 5.1<br>5.2<br>5.3<br>5.4<br>5.5<br>5.6<br>5.7                                                                                                      | First Use.18Lighting Fires18Combustion Cycles19Rekindling a Fire20Removing Ashes20Air Intake Control21Fire Types21                                  |
| 6. Ma                                                                                                                                              | aintenance                                                                                                                                          |
| 6.1<br>6.2<br>6.3<br>6.4<br>6.5                                                                                                                    | Cleaning and Painting23Refractory Material and Baffle23Glass Door24Door26Exhaust System27                                                           |
| PART                                                                                                                                               | B – INSTALLATION                                                                                                                                    |
| <b>7. S</b> a<br>7.1<br>7.2                                                                                                                        | afety Information and Standards                                                                                                                     |
| 8. Fi                                                                                                                                              | replace Installation                                                                                                                                |
| 8.1<br>8.2<br>8.3<br>8.4<br>8.5<br>8.6                                                                                                             | Standoff Installation.30Optional Carrying Handles.30Location.31Clearances to Combustibles.31Framing Construction.31Hearth Extension Construction.35 |