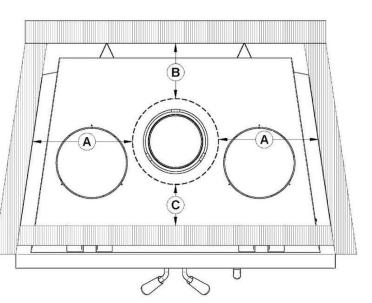

rted by the support.





This support is used above a chimney offset. When the offset of the chimney pass through a wall, this support can be installed on the wall to support the chimney.

## 9.5.3 Offset chimney installation

It is permitted to offset the chimney when installing provided that the following measures are always respected. For a **left or right deviation (A)** there must always be a distance of **11**" between the chimney and combustible materials. For a **forward deviation (C)** there must always be a distance of **4 3/4**" between chimney and combustible material and **rear deflection (B)**, there should be a 2" distance between the chimney and combustible materials. It is permitted to offset the chimney when installing the two elbows directly on the anchor plate.









| CHIMNEY MANUFACTURER | MODEL                    | ТҮРЕ                 | DIAMETER   |
|----------------------|--------------------------|----------------------|------------|
| Simpson DuraVent     | DuraTech                 | 1" Solid Pack        | 6" (15 cm) |
| Simpson DuraVent     | DuraTech Canada (DTC)    | 1" Solid Pack        | 6" (15 cm) |
| ICC                  | Excel                    | 1" Solid Pack        | 6" (15 cm) |
| ICC                  | Model RIS                | 1" Solid Pack        | 6" (15 cm) |
| Selkirk              | Ultra-Temp               | 1" Solid Pack        | 6" (15 cm) |
| Selkirk              | SuperVent (JSC)          | 1" Solid Pack        | 6" (15 cm) |
| Selkirk              | SuperPro                 | 1" Solid Pack        | 6" (15 cm) |
| SBI