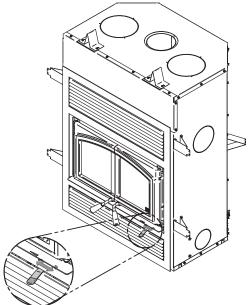

-METALLIC CONTAINER OR ON A WOODEN DECK.

### 5.6 Air Intake Control

Once the firewood, firebox and chimney are hot, air intake can be reduced to achieve a steady burn.

As the air intake is reduced, the burn rate decreases. This has the effect of distributing the thermal energy of the fuel over a longer period of time. In addition, the flow rate of exhaust through the appliance and flue pipe slows down, which increases the duration of the energy transfer of the exhaust gases. As the air intake is reduced, the flame slows down.

If the flames diminish to the point of disappearing, the air intake has been reduced too early in the combustion cycle or the wood used is too wet. If the wood is dry and the air control is used properly, the flames should decrease, but remain bright and stable.



On the other hand, too much air can make the fire uncontrollable, creating very high temperatures in the unit as well as in the chimney and seriously damaging them. A reddish glow on the unit and on the chimney components indicates overheating. Excessive temperatures can cause a chimney fire.

### 5.7 Fire Types

Using the air intake control is not the only way to match the fireplace heat output to the desired temperature in the house. A house will need far less heating in October than in January to maintain a comfortable temperature. Filling the firebox full in fall weather will overheat the space. Otherwise, the combustion rate will have to be reduced to a minimum and the fire will be smoky and inefficient.

Here are some suggestions for building fires suitable for different heating ne