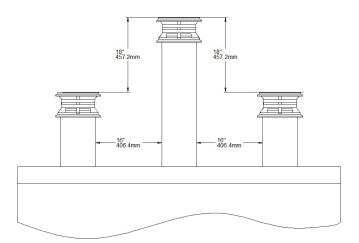

### TABLE OF CONTENTS

| PART                                                                                                                                               | A - OPERATION AND MAINTENANCE                                                                                                                       |
|----------------------------------------------------------------------------------------------------------------------------------------------------|-----------------------------------------------------------------------------------------------------------------------------------------------------|
| 1. Sa                                                                                                                                              | afety Information7                                                                                                                                  |
| <ol> <li>2. Get</li> <li>2.1</li> <li>2.2</li> <li>2.3</li> <li>2.4</li> <li>2.5</li> <li>2.6</li> <li>3. Fut</li> <li>3.1</li> <li>3.2</li> </ol> | Performances                                                                                                                                        |
| 3.3<br>3.4                                                                                                                                         | Piece Size                                                                                                                                          |
| 3.5                                                                                                                                                | Drying Time                                                                                                                                         |
| 4. Op                                                                                                                                              | perating the Fireplace                                                                                                                              |
| 4.1<br>4.2                                                                                                                                         | Using a Firescreen                                                                                                                                  |
| 5. Bu                                                                                                                                              | urning Wood Efficiently                                                                                                                             |
| 5.1<br>5.2<br>5.3<br>5.4<br>5.5<br>5.6<br>5.7                                                                                                      | First Use.18Lighting Fires18Combustion Cycles19Rekindling a Fire20Removing Ashes20Air Intake Control21Fire Types21                                  |
| 6. Ma                                                                                                                                              | aintenance                                                                                                                                          |
| 6.1<br>6.2<br>6.3<br>6.4<br>6.5                                                                                                                    | Cleaning and Painting23Refractory Material and Baffle23Glass Door24Door26Exhaust System27                                                           |
| PART                                                                                                                                               | B – INSTALLATION                                                                                                                                    |
| <b>7. S</b> a<br>7.1<br>7.2                                                                                                                        | afety Information and Standards                                                                                                                     |
| 8. Fi                                                                                                                                              | replace Installation                                                                                                                                |
| 8.1<br>8.2<br>8.3<br>8.4<br>8.5<br>8.6                                                                                                             | Standoff Installation.30Optional Carrying Handles.30Location.31Clearances to Combustibles.31Framing Construction.31Hearth Extension Construction.35 |