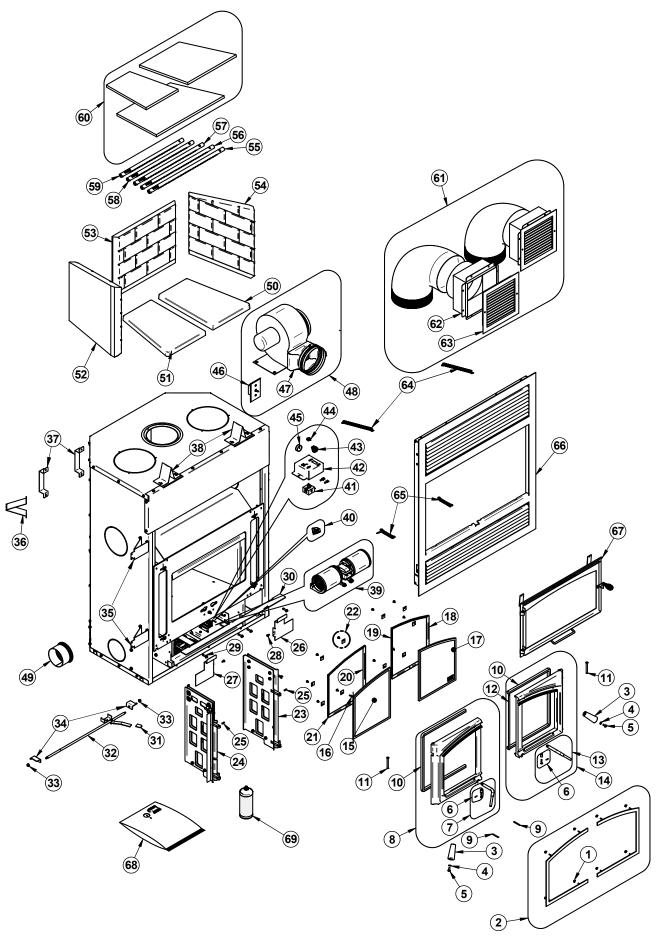

Installation and Operation Manual - St. Clair 3000

| 8.7   | Facing                                                        |   |
|-------|---------------------------------------------------------------|---|
| 8.8   | Combustible Shelf Installation4                               | 0 |
| 9. Th | e Venting System                                              | 0 |
| 9.1   | Location4                                                     | 0 |
| 9.2   | Supply of Combustion Air4                                     | 1 |
| 9.3   | Chimney Installation4                                         |   |
| 9.4   | Angled Wall Pass-Thru Installation                            |   |
| 9.5   | Chimney Support Installation4                                 |   |
| 9.6   | Approved Chimneys4                                            | 8 |
| Apper | ndix 1: INSTALLING THE DOOR OVERLAY5                          | 0 |
| Apper | ndix 2: Faceplate Installation5                               | 1 |
| Apper | ndix 3: Optional Fresh Air Intake Installation5               | 2 |
| Apper | ndix 4: Optional traditional Hot Air Gravity Kit Installation | 5 |
| Apper | ndix 5: Optional Forced Air Kit Installation5                 | 8 |
| Apper | ndix 6: Optional Firescreen Installation5                     | 9 |
| Apper | ndix 7: Refractory Panels Removal6                            | 0 |
| Apper | ndix 8: Secondary Air Tubes and Baffle Installation6          | 1 |
| Apper | ndix 9: Blower Replacement6                                   | 2 |
| Apper | ndix 10: Exploded Diagram and Parts List6                     | 4 |
| EMPII | RE Limited Lifetime Warranty6                                 | 8 |