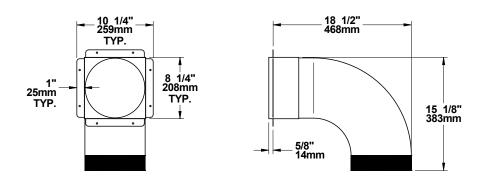

Installation and Operation Manual - St. Clair 3000

| 8.7   | Facing                                                        |   |
|-------|---------------------------------------------------------------|---|
| 8.8   | Combustible Shelf Installation4                               | 0 |
| 9. Th | e Venting System                                              | 0 |
| 9.1   | Location4                                                     | 0 |
| 9.2   | Supply of Combustion Air4                                     | 1 |
| 9.3   | Chimney Installation4                                         |   |
| 9.4   | Angled Wall Pass-Thru Installation                            |   |
| 9.5   | Chimney Support Installation4                                 |   |
| 9.6   | Approved Chimneys4                                            | 8 |
| Apper | ndix 1: INSTALLING THE DOOR OVERLAY5                          | 0 |
| Apper | ndix 2: Faceplate Installation5                               | 1 |
| Apper | ndix 3: Optional Fresh Air Intake Installation5               | 2 |
| Apper | ndix 4: Optional traditional Hot Air Gravity Kit Installation | 5 |
| Apper | ndix 5: Optional Forced Air Kit Installation5                 | 8 |
| Apper | ndix 6: Optional Firescreen Installation5                     | 9 |
| Apper | ndix 7: Refractory Panels Removal6                            | 0 |
| Apper | ndix 8: Secondary Air Tubes and Baffle Installation6          | 1 |
| Apper | ndix 9: Blower Replacement6                                   | 2 |
| Apper | ndix 10: Exploded Diagram and Parts List6                     | 4 |
| EMPII | RE Limited Lifetime Warranty6                                 | 8 |