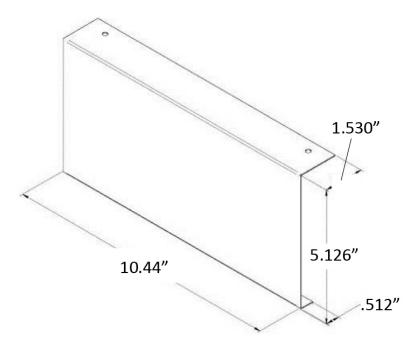

Pack: Dura Tech<br>2" Solid Pack: DuraTech Premium,<br>DuraPlus HTC<br>AC Triple Wall: Dura Plus                                                             |
| American<br>Metal                            | Chimney cannot be enclosed at the attic level.                                             | AC Triple wall : HS<br>AC Triple wall : HSS                                                                                                                           |

### Table 5 : LIST OF MANDATORY COMPONENTS

## 9.6.1 Rafter protection

Rafter protectors, at the roof level, must be installed with this unit, if the chimney is enclosed at the attic level. Rafter protectors must be made of 22 ga or more galvanized steel and must have at least the dimension presented on the following diagram:



# APPENDIX 1: INSTALLING THE DOOR OVERLAY

In order to complete the assembly of your St. Clair 3000 wood fireplace, you need to install the door overlay. See figure below for installation instructions:

Position the overlays on the door frames and secure them from the inside of the doors using the 8 included nuts.

To facilitate the installation, do not tighten the nuts until they are all installed.

Note: It is not necessary to remove the glass or any other component to install the overlay.



# APPENDIX 2: FACEPLATE INSTALLATION

A faceplate must be installed on this fireplace.

See the faceplate installation manual for more details.



# APPENDIX 3: OPTIONAL FRESH AIR INTAKE INSTALLATION

Follow the instructions below for connecting the fireplace to a fresh air intake:

- The insulate