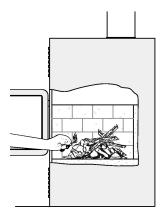

ar liquids or aerosols to start or 'freshen up' a fire in this wood fireplace. Keep all such liquids well away from the fireplace while it is in use.

Here are three popular and effective ways to ignite wood fires.

### 5.2.1 Conventional Method

The conventional method to build a wood fire is to crumple 5 to 10 sheets of newspaper and place them in the firebox and hold them in place with ten pieces of kindling wood. The kindling should be placed on and behind the newspaper.

Then add two or three small pieces of firewood. Open the air intake control completely and ignite the newspaper. Leave the door slightly ajar. Once the fire has ignited, the door can be closed with the air control still fully open. When the kindling is almost completely burned, standard firewood pieces can be added.



Do not leave the fireplace unattended when the door is slightly open. Always close and latch the door after the fire ignites.

### 5.2.2 The Top Down Method

This method is the opposite of the conventional method and only works properly if well-seasoned wood is used.

Place three or four small, split, dry logs in the firebox. Arrange the kindling wood on the logs in two layers at right angles and place a dozen finely split kindling on the second row. It is possible to use ragged paper but it may not hold in place since it tends to roll while it is burning. The best is to wrap a sheet on itself, grab the ends of the roll and make a knot.

Use four or five sheets of paper tied together and put them on top and around the kindling. Open the air intake control completely, ignite the paper and