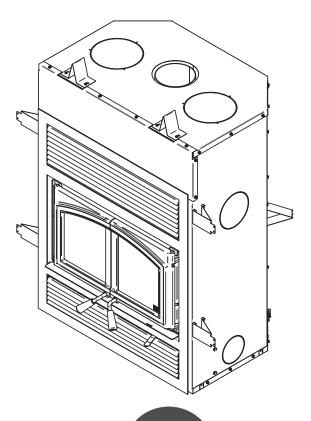

# Installation and Operation Manual

# **St.Clair 3000**

(WB30FP-1 model)



US Environmental Protection Agency phase II certified wood fireplace compliant with 2020 cord wood standard

Safety tested according to ULC S610, UL 127 standards by an accredited laboratory.

CONTACT LOCAL BUILDING OR FIRE OFFICIALS ABOUT RESTRICTIONS AND INSTALLATION INSPECTION REQUIREMENTS IN LOCAL AREA.

EPA

≤**2.5** g/h

READ THIS ENTIRE MANUAL BEFORE INSTALLATION AND USE OF THIS WOOD FIREPLACE. FAILURE TO FOLLOW THESE INSTRUCTIONS COULD RESULT IN PROPERTY DAMAGE, BODILY INJURY OR EVEN DEATH.

### READ AND KEEP THIS MANUAL FOR REFERENCE

46193A 2021-03-12

ENGLISH

If this fireplace is not installed properly, combustible materials near it may overheat and catch fire.

To reduce the risk of fire, follow the installation instructions in this manual. The following pages provide genera