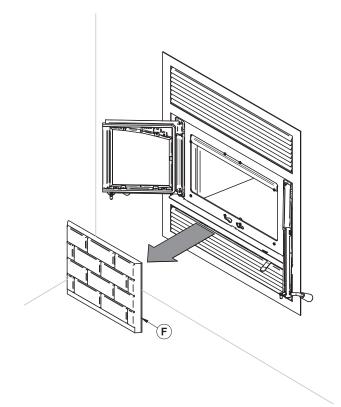

Installation and Operation Manual - St. Clair 3000

| 8.7   | Facing                                                        |   |
|-------|---------------------------------------------------------------|---|
| 8.8   | Combustible Shelf Installation4                               | 0 |
| 9. Th | e Venting System                                              | 0 |
| 9.1   | Location4                                                     | 0 |
| 9.2   | Supply of Combustion Air4                                     | 1 |
| 9.3   | Chimney Installation4                                         |   |
| 9.4   | Angled Wall Pass-Thru Installation                            |   |
| 9.5   | Chimney Support Installation4                                 |   |
| 9.6   | Approved Chimneys4                                            | 8 |
| Apper | ndix 1: INSTALLING THE DOOR OVERLAY5                          | 0 |
| Apper | ndix 2: Faceplate Installation5                               | 1 |
| Apper | ndix 3: Optional Fresh Air Intake Installation5               | 2 |
| Apper | ndix 4: Optional traditional Hot Air Gravity Kit Installation | 5 |
| Apper | ndix 5: Optional Forced Air Kit Installation5                 | 8 |
| Apper | ndix 6: Optional Firescreen Installation5                     | 9 |
| Apper | ndix 7: Refractory Panels Removal6                            | 0 |
| Apper | ndix 8: Secondary Air Tubes and Baffle Installation6          | 1 |
| Apper | ndix 9: Blower Replacement6                                   | 2 |
| Apper | ndix 10: Exploded Diagram and Parts List6                     | 4 |
| EMPII | RE Limited Lifetime Warranty6                                 | 8 |