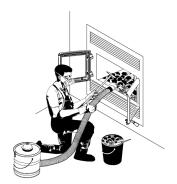

necessary in mild weather even though monthly cleaning may be enough in the coldest months. Contact your local municipal or provincial fire authority for information on how to handle a chimney fire. Have a clearly understood plan to handle a chimney fire.

### 6.5.2 Sweeping the Chimney

Chimney sweeping can be a difficult and dangerous job. People with no chimney sweeping experience will often prefer to hire a professional chimney sweep to inspect and clean the system for the first time. After seeing the cleaning process, some will choose to do it themselves. The chimney should be checked regularly for creosote buildup. Inspection and cleaning of the chimney can be facilitated by removing the baffle. See <u>«Appendix 8: Secondary Air Tubes and Baffle Installation»</u> for more details.



### 6.5.3 Chimney Fire

Regular chimney maintenance and inspection can prevent chimney fires. If you have a chimney fire, follow these steps:

- 1. Close the fireplace doors and the air intake control;
- 2. Alert the occupants of the house of the possible danger;
- 3. If you require assistance, alert the fire department;
- 4. If possible, use a dry chemical fire extinguisher, baking soda or sand to control the fire. *Do not use water* as it may cause a dangerous steam explosion;

Do not use the fireplace again until the fireplace and its chimney have been inspected by a qualified chimney sweep or a fire department inspector.

### PART B – INSTALLATION

Install the fireplace only as described in these instructions and using only the following fireplace components and chimney components fr