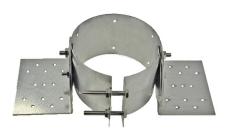

Installation and Operation Manual - St. Clair 3000

| 8.7   | Facing                                                        |   |
|-------|---------------------------------------------------------------|---|
| 8.8   | Combustible Shelf Installation4                               | 0 |
| 9. Th | e Venting System                                              | 0 |
| 9.1   | Location4                                                     | 0 |
| 9.2   | Supply of Combustion Air4                                     | 1 |
| 9.3   | Chimney Installation4                                         |   |
| 9.4   | Angled Wall Pass-Thru Installation                            |   |
| 9.5   | Chimney Support Installation4                                 |   |
| 9.6   | Approved Chimneys4                                            | 8 |
| Apper | ndix 1: INSTALLING THE DOOR OVERLAY5                          | 0 |
| Apper | ndix 2: Faceplate Installation5                               | 1 |
| Apper | ndix 3: Optional Fresh Air Intake Installation5               | 2 |
| Apper | ndix 4: Optional traditional Hot Air Gravity Kit Installation | 5 |
| Apper | ndix 5: Optional Forced Air Kit Installation5                 | 8 |
| Apper | ndix 6: Optional Firescreen Installation5                     | 9 |
| Apper | ndix 7: Refractory Panels Removal6                            | 0 |
| Apper | ndix 8: Secondary Air Tubes and Baffle Installation6          | 1 |
| Apper | ndix 9: Blower Replacement6                                   | 2 |
| Apper | ndix 10: Exploded Diagram and Parts List6                     | 4 |
| EMPII | RE Limited Lifetime Warranty6                                 | 8 |