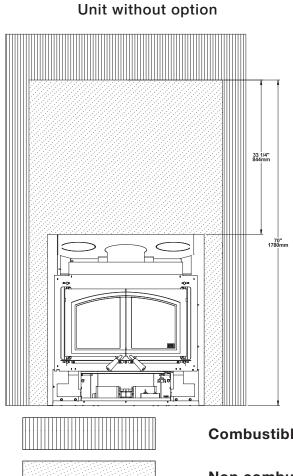

### TABLE OF CONTENTS

| PART                                                                                                                                               | A - OPERATION AND MAINTENANCE                                                                                                                       |
|----------------------------------------------------------------------------------------------------------------------------------------------------|-----------------------------------------------------------------------------------------------------------------------------------------------------|
| 1. Sa                                                                                                                                              | afety Information7                                                                                                                                  |
| <ol> <li>2. Get</li> <li>2.1</li> <li>2.2</li> <li>2.3</li> <li>2.4</li> <li>2.5</li> <li>2.6</li> <li>3. Fut</li> <li>3.1</li> <li>3.2</li> </ol> | Performances                                                                                                                                        |
| 3.3<br>3.4                                                                                                                                         | Piece Size                                                                                                                                          |
| 3.5                                                                                                                                                | Drying Time                                                                                                                                         |
| 4. Op                                                                                                                                              | perating the Fireplace                                                                                                                              |
| 4.1<br>4.2                                                                                                                                         | Using a Firescreen                                                                                                                                  |
| 5. Bu                                                                                                                                              | urning Wood Efficiently                                                                                                                             |
| 5.1<br>5.2<br>5.3<br>5.4<br>5.5<br>5.6<br>5.7                                                                                                      | First Use.18Lighting Fires18Combustion Cycles19Rekindling a Fire20Removing Ashes20Air Intake Control21Fire Types21                                  |
| 6. Ma                                                                                                                                              | aintenance                                                                                                                                          |
| 6.1<br>6.2<br>6.3<br>6.4<br>6.5                                                                                                                    | Cleaning and Painting23Refractory Material and Baffle23Glass Door24Door26Exhaust System27                                                           |
| PART                                                                                                                                               | B – INSTALLATION                                                                                                                                    |
| <b>7. S</b> a<br>7.1<br>7.2                                                                                                                        | afety Information and Standards                                                                                                                     |
| 8. Fi                                                                                                                                              | replace Installation                                                                                                                                |
| 8.1<br>8.2<br>8.3<br>8.4<br>8.5<br>8.6                                                                                                             | Standoff Installation.30Optional Carrying Handles.30Location.31Clearances to Combustibles.31Framing Construction.31Hearth Extension Construction.35 |