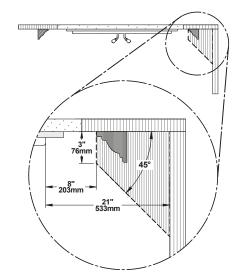

)
- Side wall distance 21" (533 mm) (measured from the door opening)
- Minimum distance to the wall in front of the fireplace
   48" (1220 mm) in Canada and 36" (914 mm) in USA
- Minimum ceiling height : 80" (2,03 m) measured from the base of the fireplace.

Fireplace enclosure :

- Back wall : 0"
- Sides : 0"
- Floor (underneath the fireplace) : 0"

### 8.5 Framing Construction

The frame, on the sides and back of the fireplace, must be made of 2"x 3" (5 cm x 8 cm) or larger. The front studs as well as headers on top of the fireplace must be made of non-combustible materials and be of a depth no more than the depth of the top standoffs. The standoffs can be installed either flush with the fireplace or setback of  $\frac{1}{2}"$  depending on the thickness of the finishing material used.





# Do not use combustible materials for the frame directly above the fireplace. This area should remain empty to a height of 80" (2.03 m) measured from the base of the fireplace.

Build the fireplace frame using vertical studs placed on the sides of the fireplace, from the floor to the ceiling. The studs must be set back from the front edge of the fireplace by a space equivalent to the thickness of the finishing material, so that it is flush with the finish of the fireplace. Headers between studs should be installed as follows:

- The headers must be 2" x 3" (5 cm x 8 cm) or 2" x 4" (5 cm x 10 cm). Do not put wood or other material in the area above the fireplace.
- Install only the cripple studs needed to support the finishing material and mantle.



# 

### 8.5.1 Framing with gravity