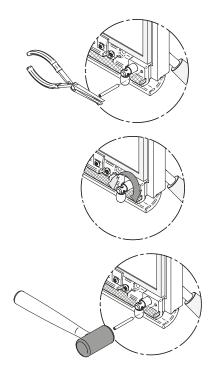

d seal. The tightness of the door seal can be verified by closing and latching the door on a strip of paper. The test must be performed all around the door. If the paper slips out easily anywhere, either adjust the door or replace the gasket.

At the end of each heating season it is recommended to add a high temperature graphite paste on the threads of the door handles. This paste will protect the threads from rust and prevent dust accumulation that can prevent the handles from rotating freely.

### 6.4.1 Adjustment

The door seal may be improved with a simple latch mechanism adjustment on the right door:

- 1. Remove the split pin by pulling and turning it using pliers.
- 2. Turn the handle one counterclockwise turn to increase pressure.
- 3. Reinstall the split pin with a small hammer.



### 6.4.2 Gasket

Use the correct replacement gasket: (A) for the doors and (B) for the doors junction. Both can be purchased from your retailer. The diameter and density of the gasket is important to getting a good seal.

Place the doors face-down on something soft like a cushion of rags or piece of carpet. Remove the old gaskets from the door by pulling and prying it out with an old screw driver. Then use the screwdriver to scrape the old gasket adhesive from the door. Now run a 1/4" (6 mm) bead of high temperature silicone in the door frame gasket groove of the door gasket. Starting from the middle of the hinge side, press the gasket into the groove. Do not stretch the gasket as you place it. Leave the gasket about 1/2" long when you cut it and press the end into the groove. Tuck any