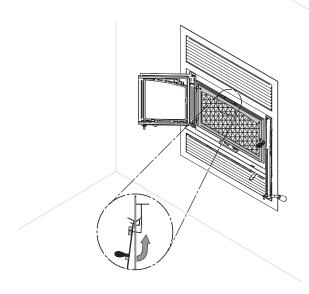

Installation and Operation Manual - St. Clair 3000

| 8.7   | Facing                                                        |   |
|-------|---------------------------------------------------------------|---|
| 8.8   | Combustible Shelf Installation4                               | 0 |
| 9. Th | e Venting System                                              | 0 |
| 9.1   | Location4                                                     | 0 |
| 9.2   | Supply of Combustion Air4                                     | 1 |
| 9.3   | Chimney Installation4                                         |   |
| 9.4   | Angled Wall Pass-Thru Installation                            |   |
| 9.5   | Chimney Support Installation4                                 |   |
| 9.6   | Approved Chimneys4                                            | 8 |
| Apper | ndix 1: INSTALLING THE DOOR OVERLAY5                          | 0 |
| Apper | ndix 2: Faceplate Installation5                               | 1 |
| Apper | ndix 3: Optional Fresh Air Intake Installation5               | 2 |
| Apper | ndix 4: Optional traditional Hot Air Gravity Kit Installation | 5 |
| Apper | ndix 5: Optional Forced Air Kit Installation5                 | 8 |
| Apper | ndix 6: Optional Firescreen Installation5                     | 9 |
| Apper | ndix 7: Refractory Panels Removal6                            | 0 |
| Apper | ndix 8: Secondary Air Tubes and Baffle Installation6          | 1 |
| Apper | ndix 9: Blower Replacement6                                   | 2 |
| Apper | ndix 10: Exploded Diagram and Parts List6                     | 4 |
| EMPII | RE Limited Lifetime Warranty6                                 | 8 |