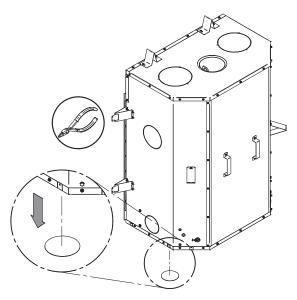

Note: Only remove the knockout that will be used to connect the fresh air intake assembly.

The fresh air intake can be installed in two different locations on the fireplace. On the right side **(1)** of the fireplace (the most common) or underneath the fireplace **(2)**.

### **Installation**



It is strongly recommended to wear gloves to complete the installation.

- 1. To use the air intake on the right side, remove the knockout by cutting the micro-joints. Cut and remove the insulation and the other knockout inside the fireplace (1). To use the opening under the fireplace, only cut the knockout.
- 2. Install the adapter included in the fireplace (2) and align the notch of the adapter (T) with the one on the fireplace. Turn the adapter clockwise.



Fresh air intake on the right side



Fresh air intake underneath

Install the flexible duct (D) on the fresh-air inlet adapter (B) using one hose clamp (C). Fix the other end to the outer wall register (E) using the second hose clamp (C). The outer wall register (E) must be installed outside the house.

To properly install the flexible duct, gently remove the insulation and plastic wrap to expose the duct. Fix the duct using clamps. Stick aluminum tape around the joint between the duct and adapter to make the connection airtight. Carefully replace the insulation and plastic wrap on the duct. Secure the plastic with aluminum tape.



4. To complete the installation, make a hole of 1/4" to 1/2" (6 mm to 13 mm) bigger than the duct diameter on the outside wall of the house at the chosen location. From outside, place the outsid