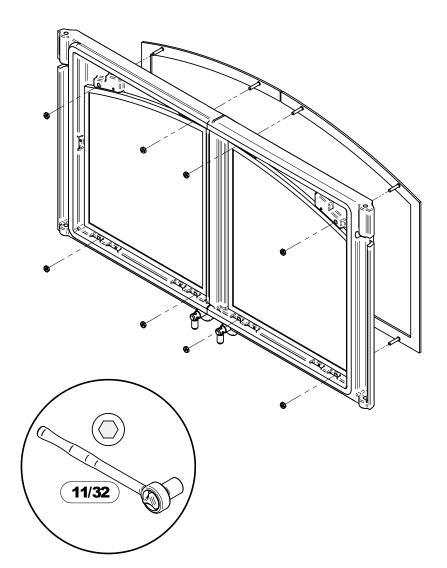

Y COMPONENTS

## 9.6.1 Rafter protection

Rafter protectors, at the roof level, must be installed with this unit, if the chimney is enclosed at the attic level. Rafter protectors must be made of 22 ga or more galvanized steel and must have at least the dimension presented on the following diagram:



# APPENDIX 1: INSTALLING THE DOOR OVERLAY

In order to complete the assembly of your St. Clair 3000 wood fireplace, you need to install the door overlay. See figure below for installation instructions:

Position the overlays on the door frames and secure them from the inside of the doors using the 8 included nuts.

To facilitate the installation, do not tighten the nuts until they are all installed.

Note: It is not necessary to remove the glass or any other component to install the overlay.



# APPENDIX 2: FACEPLATE INSTALLATION

A faceplate must be installed on this fireplace.

See the faceplate installation manual for more details.



# APPENDIX 3: OPTIONAL FRESH AIR INTAKE INSTALLATION

Follow the instructions below for connecting the fireplace to a fresh air intake:

- The insulated flexible pipe **(D)** should be of sufficient length (at least 10') and of a configuration to prevent condensation.
- The outside wall register (E) must not be installed:
  - More than 50% of the total height of the chimney;
  - At more than 10' (3 m) above the base of the fireplace;
  - More than 3' (0.9 m) below the base of the fireplace.
- The fresh air must come from outside the house. The air intake should not take air in the attic, basement or garage.
- The duct and the air intake can be