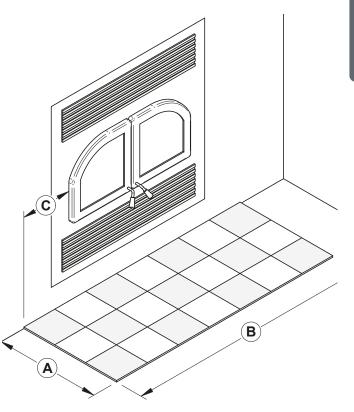

### TABLE OF CONTENTS

| PART                                                                                                                                               | A - OPERATION AND MAINTENANCE                                                                                                                       |
|----------------------------------------------------------------------------------------------------------------------------------------------------|-----------------------------------------------------------------------------------------------------------------------------------------------------|
| 1. Sa                                                                                                                                              | afety Information7                                                                                                                                  |
| <ol> <li>2. Get</li> <li>2.1</li> <li>2.2</li> <li>2.3</li> <li>2.4</li> <li>2.5</li> <li>2.6</li> <li>3. Fut</li> <li>3.1</li> <li>3.2</li> </ol> | Performances                                                                                                                                        |
| 3.3<br>3.4                                                                                                                                         | Piece Size                                                                                                                                          |
| 3.5                                                                                                                                                | Drying Time                                                                                                                                         |
| 4. Op                                                                                                                                              | perating the Fireplace                                                                                                                              |
| 4.1<br>4.2                                                                                                                                         | Using a Firescreen                                                                                                                                  |
| 5. Bu                                                                                                                                              | urning Wood Efficiently                                                                                                                             |
| 5.1<br>5.2<br>5.3<br>5.4<br>5.5<br>5.6<br>5.7                                                                                                      | First Use.18Lighting Fires18Combustion Cycles19Rekindling a Fire20Removing Ashes20Air Intake Control21Fire Types21                                  |
| 6. Ma                                                                                                                                              | aintenance                                                                                                                                          |
| 6.1<br>6.2<br>6.3<br>6.4<br>6.5                                                                                                                    | Cleaning and Painting23Refractory Material and Baffle23Glass Door24Door26Exhaust System27                                                           |
| PART                                                                                                                                               | B – INSTALLATION                                                                                                                                    |
| <b>7. S</b> a<br>7.1<br>7.2                                                                                                                        | afety Information and Standards                                                                                                                     |
| 8. Fi                                                                                                                                              | replace Installation                                                                                                                                |
| 8.1<br>8.2<br>8.3<br>8.4<br>8.5<br>8.6                                                                                                             | Standoff Installation.30Optional Carrying Handles.30Location.31Clearances to Combustibles.31Framing Construction.31Hearth Extension Construction.35 |