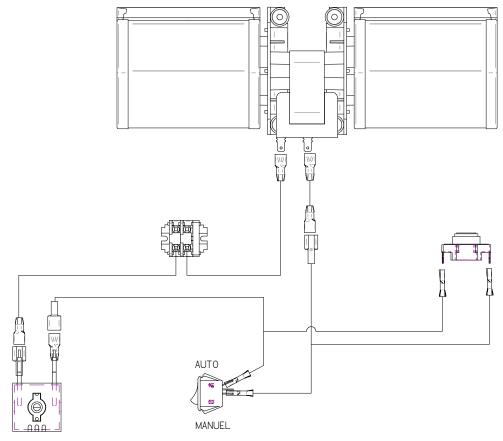

emoving the baffle board (B).



# **APPENDIX 9: BLOWER REPLACEMENT**

To facilitate the blower replacement, it is recommended to remove the faceplate first. Refer to the faceplate installation manual for more details.

2. Cut the ty-rap. Lift the blower (A) located

1. Take off the faceplate



3. Unplug the wires and unplug the blower's electric wires (P) and (Q).



4. Repeat the steps in reverse order to reinstall the blower.

### **Blower Connection**

The wiring should be done by a qualified electrician. Connect the wires from the power outlet to the terminal block, making sure that the white wire matches the white wire on the terminal. Connect the black wire with the black wire of the terminal block. The ground (green or skinned wire) must be attached to the fireplace metal frame.



APPENDIX 10: EXPLODED DIAGRAM AND PARTS LIST



IMPORTANT: THIS IS DATED INFORMATION. When requesting service or replacement parts for your unit, please provide the model number and the serial number. We reserve the right to change parts due to technology upgrades or availability. Contact an authorized dealer to obtain any of these parts. Never use substitute materials. Use of non-approved parts can result in poor performance and safety hazards.

### \* Available as an accessory only. Some accessories required for fireplace operation.

| #  | Item       | Description                                       | Qty |
|----|------------|---------------------------------------------------|-----|
| 1  | SBI31126   | DOOR OVERLAY HARDWARE BAG                         | 1   |
| 2  | WD4BL      | BL