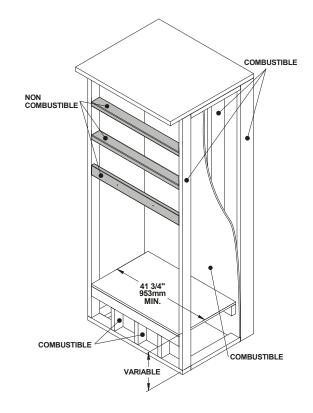

### TABLE OF CONTENTS

| PART                                                                                                                                               | A - OPERATION AND MAINTENANCE                                                                                                                       |
|----------------------------------------------------------------------------------------------------------------------------------------------------|-----------------------------------------------------------------------------------------------------------------------------------------------------|
| 1. Sa                                                                                                                                              | afety Information7                                                                                                                                  |
| <ol> <li>2. Get</li> <li>2.1</li> <li>2.2</li> <li>2.3</li> <li>2.4</li> <li>2.5</li> <li>2.6</li> <li>3. Fut</li> <li>3.1</li> <li>3.2</li> </ol> | Performances                                                                                                                                        |
| 3.3<br>3.4                                                                                                                                         | Piece Size                                                                                                                                          |
| 3.5                                                                                                                                                | Drying Time                                                                                                                                         |
| 4. Op                                                                                                                                              | perating the Fireplace                                                                                                                              |
| 4.1<br>4.2                                                                                                                                         | Using a Firescreen                                                                                                                                  |
| 5. Bu                                                                                                                                              | urning Wood Efficiently                                                                                                                             |
| 5.1<br>5.2<br>5.3<br>5.4<br>5.5<br>5.6<br>5.7                                                                                                      | First Use.18Lighting Fires18Combustion Cycles19Rekindling a Fire20Removing Ashes20Air Intake Control21Fire Types21                                  |
| 6. Ma                                                                                                                                              | aintenance                                                                                                                                          |
| 6.1<br>6.2<br>6.3<br>6.4<br>6.5                                                                                                                    | Cleaning and Painting23Refractory Material and Baffle23Glass Door24Door26Exhaust System27                                                           |
| PART                                                                                                                                               | B – INSTALLATION                                                                                                                                    |
| <b>7. S</b> a<br>7.1<br>7.2                                                                                                                        | afety Information and Standards                                                                                                                     |
| 8. Fi                                                                                                                                              | replace Installation                                                                                                                                |
| 8.1<br>8.2<br>8.3<br>8.4<br>8.5<br>8.6                                                                                                             | Standoff Installation.30Optional Carrying Handles.30Location.31Clearances to Combustibles.31Framing Construction.31Hearth Extension Construction.35 |

Installation and Operation Manual - St. Clair 3000

| 8.7   | Facing                                                        |   |
|-------|---------------------------------------------------------------|---|
| 8.8   | Combustible Shelf Installation4                               | 0 |
| 9. Th | e Venting System                                              | 0 |
| 9.1   | Location4                                                     | 0 |
| 9.2   | Supply of Combustion Air4                                     | 1 |
| 9.3   | Chimney Installation4                                         |   |
| 9.4   | Angled Wall Pass-Thru Installation                            |   |
| 9.5   | Chimney Support Installation4                                 |   |
| 9.6   | Approved Chimneys4                                            | 8 |
| Apper | ndix 1: INSTALLING THE DOOR OVERLAY5                          | 0 |
| Apper | ndix 2: Faceplate Installation5                               | 1 |
| Apper | ndix 3: Optional Fresh Air Intake Installation5               | 2 |
| Apper | ndix 4: Optional traditional Hot Air Gravity Kit Installation | 5 |
| Apper | ndix 5: Optional Forced Air Kit Installation5                 | 8 |
| Apper | ndix 6: Optional Firescreen Installation5                     | 9 |
| Apper | ndix 7: Refractory Panels Removal6                            | 0 |
| Apper | ndix 8: Secondary Air Tubes and Baffle Installation6          | 1 |
| Apper | ndix 9: Blower Replacement6                                   | 2 |
| Apper | ndix 10: Exploded Diagram and Parts List6                     | 4 |
| EMPII | RE Limited Lifetime Warranty6                                 | 8 |