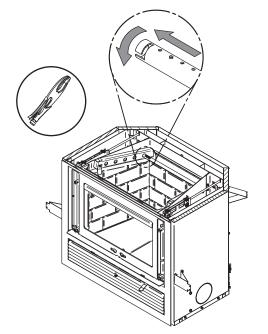

Installation and Operation Manual - St. Clair 3000

| 8.7   | Facing                                                        |   |
|-------|---------------------------------------------------------------|---|
| 8.8   | Combustible Shelf Installation4                               | 0 |
| 9. Th | e Venting System                                              | 0 |
| 9.1   | Location4                                                     | 0 |
| 9.2   | Supply of Combustion Air4                                     | 1 |
| 9.3   | Chimney Installation4                                         |   |
| 9.4   | Angled Wall Pass-Thru Installation                            |   |
| 9.5   | Chimney Support Installation4                                 |   |
| 9.6   | Approved Chimneys4                                            | 8 |
| Apper | ndix 1: INSTALLING THE DOOR OVERLAY5                          | 0 |
| Apper | ndix 2: Faceplate Installation5                               | 1 |
| Apper | ndix 3: Optional Fresh Air Intake Installation5               | 2 |
| Apper | ndix 4: Optional traditional Hot Air Gravity Kit Installation | 5 |
| Apper | ndix 5: Optional Forced Air Kit Installation5                 | 8 |
| Apper | ndix 6: Optional Firescreen Installation5                     | 9 |
| Apper | ndix 7: Refractory Panels Removal6                            | 0 |
| Apper | ndix 8: Secondary Air Tubes and Baffle Installation6          | 1 |
| Apper | ndix 9: Blower Replacement6                                   | 2 |
| Apper | ndix 10: Exploded Diagram and Parts List6                     | 4 |
| EMPII | RE Limited Lifetime Warranty6                                 | 8 |