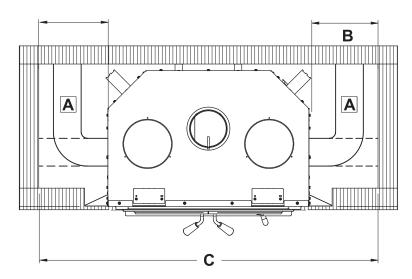

### TABLE OF CONTENTS

| PART                                                                                                                                               | A - OPERATION AND MAINTENANCE                                                                                                                       |
|----------------------------------------------------------------------------------------------------------------------------------------------------|-----------------------------------------------------------------------------------------------------------------------------------------------------|
| 1. Sa                                                                                                                                              | afety Information7                                                                                                                                  |
| <ol> <li>2. Get</li> <li>2.1</li> <li>2.2</li> <li>2.3</li> <li>2.4</li> <li>2.5</li> <li>2.6</li> <li>3. Fut</li> <li>3.1</li> <li>3.2</li> </ol> | Performances                                                                                                                                        |
| 3.3<br>3.4                                                                                                                                         | Piece Size                                                                                                                                          |
| 3.5                                                                                                                                                | Drying Time                                                                                                                                         |
| 4. Op                                                                                                                                              | perating the Fireplace                                                                                                                              |
| 4.1<br>4.2                                                                                                                                         | Using a Firescreen                                                                                                                                  |
| 5. Bu                                                                                                                                              | urning Wood Efficiently                                                                                                                             |
| 5.1<br>5.2<br>5.3<br>5.4<br>5.5<br>5.6<br>5.7                                                                                                      | First Use.18Lighting Fires18Combustion Cycles19Rekindling a Fire20Removing Ashes20Air Intake Control21Fire Types21                                  |
| 6. Ma                                                                                                                                              | aintenance                                                                                                                                          |
| 6.1<br>6.2<br>6.3<br>6.4<br>6.5                                                                                                                    | Cleaning and Painting23Refractory Material and Baffle23Glass Door24Door26Exhaust System27                                                           |
| PART                                                                                                                                               | B – INSTALLATION                                                                                                                                    |
| <b>7. S</b> a<br>7.1<br>7.2                                                                                                                        | afety Information and Standards                                                                                                                     |
| 8. Fi                                                                                                                                              | replace Installation                                                                                                                                |
| 8.1<br>8.2<br>8.3<br>8.4<br>8.5<br>8.6                                                                                                             | Standoff Installation.30Optional Carrying Handles.30Location.31Clearances to Combustibles.31Framing Construction.31Hearth Extension Construction.35 |

Installation and Operation Manual - St. Clair 3000

| 8.7   | Facing                                                        |   |
|-------|---------------------------------------------------------------|---|
| 8.8   | Combustible Shelf Installation4                               | 0 |
| 9. Th | e Venting System                                              | 0 |
| 9.1   | Location4                                                     | 0 |
| 9.2   | Supply of Combustion Air4                                     | 1 |
| 9.3   | Chimney Installation4                                         |   |
| 9.4   | Angled Wall Pass-Thru Installation                            |   |
| 9.5   | Chimney Support Installation4                                 |   |
| 9.6   | Approved Chimneys4                                            | 8 |
| Apper | ndix 1: INSTALLING THE DOOR OVERLAY5                          | 0 |
| Apper | ndix 2: Faceplate Installation5                               | 1 |
| Apper | ndix 3: Optional Fresh Air Intake Installation5               | 2 |
| Apper | ndix 4: Optional traditional Hot Air Gravity Kit Installation | 5 |
| Apper | ndix 5: Optional Forced Air Kit Installation5                 | 8 |
| Apper | ndix 6: Optional Firescreen Installation5                     | 9 |
| Apper | ndix 7: Refractory Panels Removal6                            | 0 |
| Apper | ndix 8: Secondary Air Tubes and Baffle Installation6          | 1 |
| Apper | ndix 9: Blower Replacement6                                   | 2 |
| Apper | ndix 10: Exploded Diagram and Parts List6                     | 4 |
| EMPII | RE Limited Lifetime Warranty6                                 | 8 |