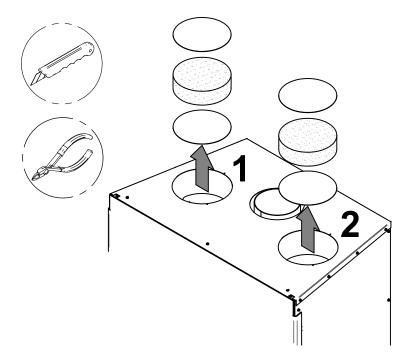

Operating the fireplace with a firescreen increases possibilities of generating carbon monoxide. Carbon monoxide is an odourless gas that is highly toxic which can cause death at high concentration in air. Installation of a carbon monoxide detector is highly recommended.