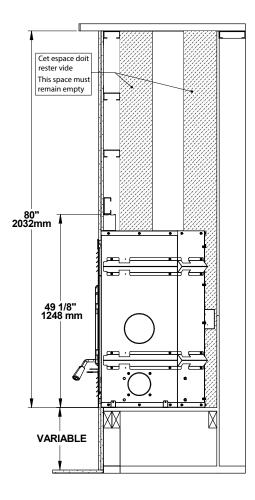

### TABLE OF CONTENTS

| PART                                                                                                                                               | A - OPERATION AND MAINTENANCE                                                                                                                       |
|----------------------------------------------------------------------------------------------------------------------------------------------------|-----------------------------------------------------------------------------------------------------------------------------------------------------|
| 1. Sa                                                                                                                                              | afety Information7                                                                                                                                  |
| <ol> <li>2. Get</li> <li>2.1</li> <li>2.2</li> <li>2.3</li> <li>2.4</li> <li>2.5</li> <li>2.6</li> <li>3. Fut</li> <li>3.1</li> <li>3.2</li> </ol> | Performances                                                                                                                                        |
| 3.3<br>3.4                                                                                                                                         | Piece Size                                                                                                                                          |
| 3.5                                                                                                                                                | Drying Time                                                                                                                                         |
| 4. Op                                                                                                                                              | perating the Fireplace                                                                                                                              |
| 4.1<br>4.2                                                                                                                                         | Using a Firescreen                                                                                                                                  |
| 5. Bu                                                                                                                                              | urning Wood Efficiently                                                                                                                             |
| 5.1<br>5.2<br>5.3<br>5.4<br>5.5<br>5.6<br>5.7                                                                                                      | First Use.18Lighting Fires18Combustion Cycles19Rekindling a Fire20Removing Ashes20Air Intake Control21Fire Types21                                  |
| 6. Ma                                                                                                                                              | aintenance                                                                                                                                          |
| 6.1<br>6.2<br>6.3<br>6.4<br>6.5                                                                                                                    | Cleaning and Painting23Refractory Material and Baffle23Glass Door24Door26Exhaust System27                                                           |
| PART                                                                                                                                               | B – INSTALLATION                                                                                                                                    |
| <b>7. S</b> a<br>7.1<br>7.2                                                                                                                        | afety Information and Standards                                                                                                                     |
| 8. Fi                                                                                                                                              | replace Installation                                                                                                                                |
| 8.1<br>8.2<br>8.3<br>8.4<br>8.5<br>8.6                                                                                                             | Standoff Installation.30Optional Carrying Handles.30Location.31Clearances to Combustibles.31Framing Construction.31Hearth Extension Construction.35 |

Installation and Operation Manual - St. Clair 3000

| 8.7   | Facing                                                        |   |
|-------|---------------------------------------------------------------|---|
| 8.8   | Combustible Shelf Installation4                               | 0 |
| 9. Th | e Venting System                                              | 0 |
| 9.1   | Location4                                                     | 0 |
| 9.2   | Supply of Combustion Air4                                     | 1 |
| 9.3   | Chimney Installation4                                         |   |
| 9.4   | Angled Wall Pass-Thru Installation                            |   |
| 9.5   | Chimney Support Installation4                                 |   |
| 9.6   | Approved Chimneys4                                            | 8 |
| Apper | ndix 1: INSTALLING THE DOOR OVERLAY5                          | 0 |
| Apper | ndix 2: Faceplate Installation5                               | 1 |
| Apper | ndix 3: Optional Fresh Air Intake Installation5               | 2 |
| Apper | ndix 4: Optional traditional Hot Air Gravity Kit Installation | 5 |
| Apper | ndix 5: Optional Forced Air Kit Installation5                 | 8 |
| Apper | ndix 6: Optional Firescreen Installation5                     | 9 |
| Apper | ndix 7: Refractory Panels Removal6                            | 0 |
| Apper | ndix 8: Secondary Air Tubes and Baffle Installation6          | 1 |
| Apper | ndix 9: Blower Replacement6                                   | 2 |
| Apper | ndix 10: Exploded Diagram and Parts List6                     | 4 |
| EMPII | RE Limited Lifetime Warranty6                                 | 8 |