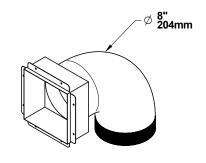

Installation and Operation Manual - St. Clair 3000

| 8.7   | Facing                                                        |   |
|-------|---------------------------------------------------------------|---|
| 8.8   | Combustible Shelf Installation4                               | 0 |
| 9. Th | e Venting System                                              | 0 |
| 9.1   | Location4                                                     | 0 |
| 9.2   | Supply of Combustion Air4                                     | 1 |
| 9.3   | Chimney Installation4                                         |   |
| 9.4   | Angled Wall Pass-Thru Installation                            |   |
| 9.5   | Chimney Support Installation4                                 |   |
| 9.6   | Approved Chimneys4                                            | 8 |
| Apper | ndix 1: INSTALLING THE DOOR OVERLAY5                          | 0 |
| Apper | ndix 2: Faceplate Installation5                               | 1 |
| Apper | ndix 3: Optional Fresh Air Intake Installation5               | 2 |
| Apper | ndix 4: Optional traditional Hot Air Gravity Kit Installation | 5 |
| Apper | ndix 5: Optional Forced Air Kit Installation5                 | 8 |
| Apper | ndix 6: Optional Firescreen Installation5                     | 9 |
| Apper | ndix 7: Refractory Panels Removal6                            | 0 |
| Apper | ndix 8: Secondary Air Tubes and Baffle Installation6          | 1 |
| Apper | ndix 9: Blower Replacement6                                   | 2 |
| Apper | ndix 10: Exploded Diagram and Parts List6                     | 4 |
| EMPII | RE Limited Lifetime Warranty6                                 | 8 |