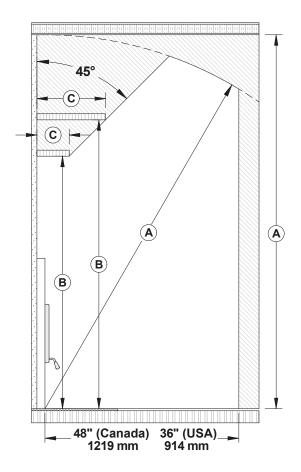

### TABLE OF CONTENTS

| PART                                                                                                                                               | A - OPERATION AND MAINTENANCE                                                                                                                       |
|----------------------------------------------------------------------------------------------------------------------------------------------------|-----------------------------------------------------------------------------------------------------------------------------------------------------|
| 1. Sa                                                                                                                                              | afety Information7                                                                                                                                  |
| <ol> <li>2. Get</li> <li>2.1</li> <li>2.2</li> <li>2.3</li> <li>2.4</li> <li>2.5</li> <li>2.6</li> <li>3. Fut</li> <li>3.1</li> <li>3.2</li> </ol> | Performances                                                                                                                                        |
| 3.3<br>3.4                                                                                                                                         | Piece Size                                                                                                                                          |
| 3.5                                                                                                                                                | Drying Time                                                                                                                                         |
| 4. Op                                                                                                                                              | perating the Fireplace                                                                                                                              |
| 4.1<br>4.2                                                                                                                                         | Using a Firescreen                                                                                                                                  |
| 5. Bu                                                                                                                                              | urning Wood Efficiently                                                                                                                             |
| 5.1<br>5.2<br>5.3<br>5.4<br>5.5<br>5.6<br>5.7                                                                                                      | First Use.18Lighting Fires18Combustion Cycles19Rekindling a Fire20Removing Ashes20Air Intake Control21Fire Types21                                  |
| 6. Ma                                                                                                                                              | aintenance                                                                                                                                          |
| 6.1<br>6.2<br>6.3<br>6.4<br>6.5                                                                                                                    | Cleaning and Painting23Refractory Material and Baffle23Glass Door24Door26Exhaust System27                                                           |
| PART                                                                                                                                               | B – INSTALLATION                                                                                                                                    |
| <b>7. S</b> a<br>7.1<br>7.2                                                                                                                        | afety Information and Standards                                                                                                                     |
| 8. Fi                                                                                                                                              | replace Installation                                                                                                                                |
| 8.1<br>8.2<br>8.3<br>8.4<br>8.5<br>8.6                                                                                                             | Standoff Installation.30Optional Carrying Handles.30Location.31Clearances to Combustibles.31Framing Construction.31Hearth Extension Construction.35 |