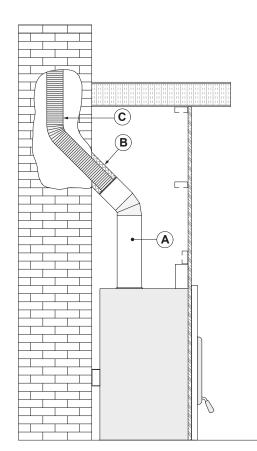

the instructions of the ceiling supported installation.



| Chimney model         | See <u>Table 4</u> |
|-----------------------|--------------------|
| Vertical Installation | 15 ft (4,6 m)      |
| Two (2) elbows        | 15 ft (4,6 m)      |
| Four (4) elbows       | 17 ft (5,2 m)      |

## 9.3.4 Masonry Chimney Installation

The masonry chimney must meet the minimum requirements of the local building code or equivalent for a safe installation. Contact a building inspector to learn about the requirements in the area.

Before starting the installation, the masonry chimney should be inspected for cracks, crumbling mortar, creosote layers, obstructions or other signs of deterioration. If signs of deterioration are noted, the chimney should be repaired and cleaned before installation.



- 1. Position the fireplace in its location. Temporarily install the elbow or chimney section **(A)** on the top of the fireplace and, using a level, mark with an oval the location where the flue liner will enter the masonry chimney.
- 2. Mark where the flue will pass through the masonry chimney. Drill a hole in the masonry chimney to insert an insulated liner adapter **(B)**.
- 3. Lower the liner **(C)** into the chimney to the level of the hole.
- 4. Slide an insulated 45° or 30° liner adapter and connect it to the liner.
- 5. Seal the opening around the liner with high temperature refractory cement.
- 6. Then, follow the chimney manufacturer's instructions to connect the extended liner section to the special chimney connector.

The liner must extend at least 12" (30 cm) above the maso