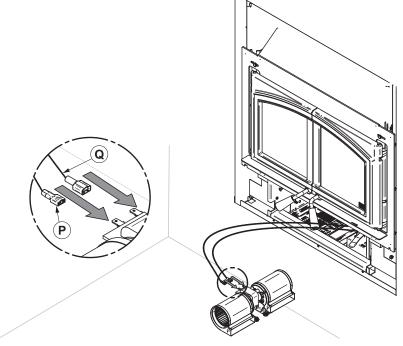

of the tube with the key of the left air channel hole. Using a «Vise grip» hold the tube and lock it in place by turning the tube as shown. Make sure the notch reaches the end of the key way.
- 3. Repeat for center back tube.
- 4. Put the baffle in place.
- 5. Repeat steps 1 and 2 for the two front tubes.
- 6. To remove the tubes use the above steps in reverse order.

Note that secondary air tubes (A) can be replaced without removing the baffle board (B).



# **APPENDIX 9: BLOWER REPLACEMENT**

To facilitate the blower replacement, it is recommended to remove the faceplate first. Refer to the faceplate installation manual for more details.

2. Cut the ty-rap. Lift the blower (A) located

1. Take off the faceplate



3. Unplug the wires and unplug the blower's electric wires (P) and (Q).



4. Repeat the steps in reverse order to reinstall the blower.

### **Blower Connection**

The wiring should be done by a qualified electrician. Connect the wires from the power outlet to the terminal block, making sure that the white wire matches the white wire on the terminal. Connect the black wire with the black wire of the terminal block. The ground (green or skinned wire) must be attached to the fireplace metal frame.



APPENDIX 10: EXPLODED DIAGRAM AND PARTS LIST



IMPORTANT: THIS IS DATED INFORMATION. When requesting service or replacement parts for your unit, please provide the model number and the serial number. We reserve the right to change parts due to technology upgrades or availability. Contact an authorized dealer to obtain any of these parts. Never use substitute materi