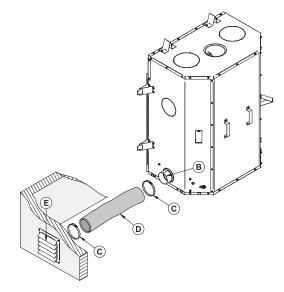

### TABLE OF CONTENTS

| PART                                                                                                                                               | A - OPERATION AND MAINTENANCE                                                                                                                       |
|----------------------------------------------------------------------------------------------------------------------------------------------------|-----------------------------------------------------------------------------------------------------------------------------------------------------|
| 1. Sa                                                                                                                                              | afety Information7                                                                                                                                  |
| <ol> <li>2. Get</li> <li>2.1</li> <li>2.2</li> <li>2.3</li> <li>2.4</li> <li>2.5</li> <li>2.6</li> <li>3. Fut</li> <li>3.1</li> <li>3.2</li> </ol> | Performances                                                                                                                                        |
| 3.3<br>3.4                                                                                                                                         | Piece Size                                                                                                                                          |
| 3.5                                                                                                                                                | Drying Time                                                                                                                                         |
| 4. Op                                                                                                                                              | perating the Fireplace                                                                                                                              |
| 4.1<br>4.2                                                                                                                                         | Using a Firescreen                                                                                                                                  |
| 5. Bu                                                                                                                                              | urning Wood Efficiently                                                                                                                             |
| 5.1<br>5.2<br>5.3<br>5.4<br>5.5<br>5.6<br>5.7                                                                                                      | First Use.18Lighting Fires18Combustion Cycles19Rekindling a Fire20Removing Ashes20Air Intake Control21Fire Types21                                  |
| 6. Ma                                                                                                                                              | aintenance                                                                                                                                          |
| 6.1<br>6.2<br>6.3<br>6.4<br>6.5                                                                                                                    | Cleaning and Painting23Refractory Material and Baffle23Glass Door24Door26Exhaust System27                                                           |
| PART                                                                                                                                               | B – INSTALLATION                                                                                                                                    |
| <b>7. S</b> a<br>7.1<br>7.2                                                                                                                        | afety Information and Standards                                                                                                                     |
| 8. Fi                                                                                                                                              | replace Installation                                                                                                                                |
| 8.1<br>8.2<br>8.3<br>8.4<br>8.5<br>8.6                                                                                                             | Standoff Installation.30Optional Carrying Handles.30Location.31Clearances to Combustibles.31Framing Construction.31Hearth Extension Construction.35 |