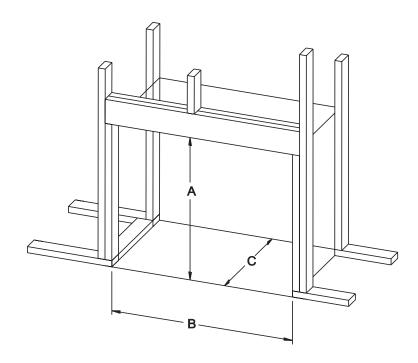

## Framing Dimensions

|   | WB36FB0F | WB44FB0F | WB54FB0F |
|---|----------|----------|----------|
| Α | 62 1/8   | 62 1/8   | 74 1/8   |
| В | 57 5/8   | 57 5/8   | 67 5/8   |
| С | 29       | 29       | 30 1/2   |

Measurements given in inches.

Limited Lifetime Parts Warranty With A Five - Year Limited Labor Warranty - Combustion Chamber Limited Ten - Year Parts Warranty - Venting Limited One - Year Parts Warranty - Accessories and Parts