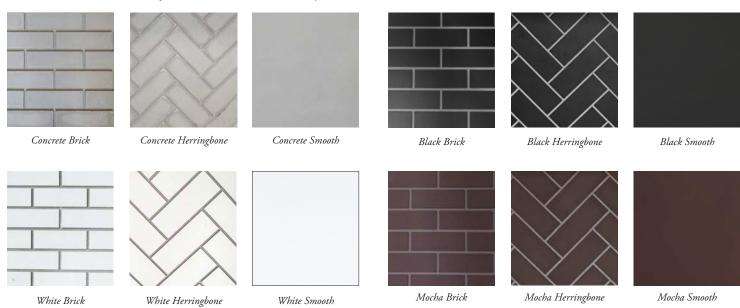

For those seeking a traditional touch, our fireboxes offer classic brick or herringbone refractory panels in four colors: natural concrete content\_id:619223194, white, mocha, and black. These liners provide a warm and rustic appearance, reminiscent of traditional masonry fireplaces. In addition to our traditional liners, we are offering a smooth surface refractory for those seeking to create a more neutral contemporary design. The smooth surface and clean lines create a minimalist aesthetic that

effortlessly blends with a wide range of interior styles.

Liners are available in 3 styles and 4 different color options.

This Page: Hamilton 44-inch Firebox with white brick liner.