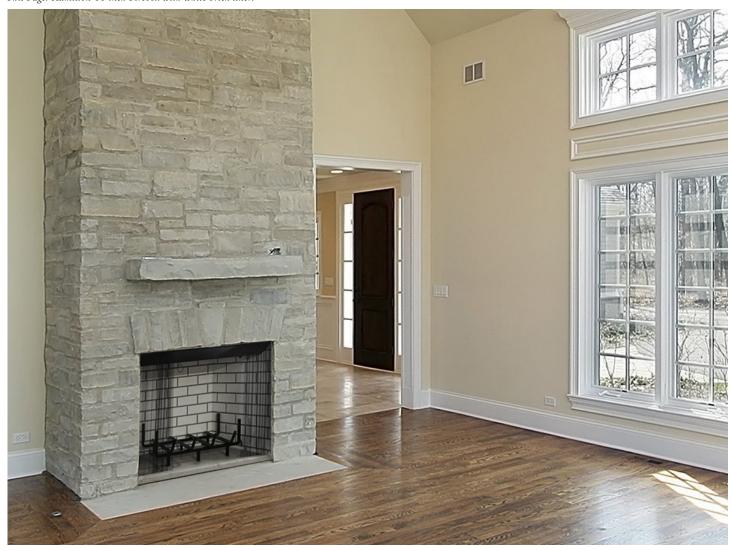

effortlessly blends with a wide range of interior styles.

Liners are available in 3 styles and 4 different color options.

This Page: Hamilton 44-inch Firebox with white brick liner.