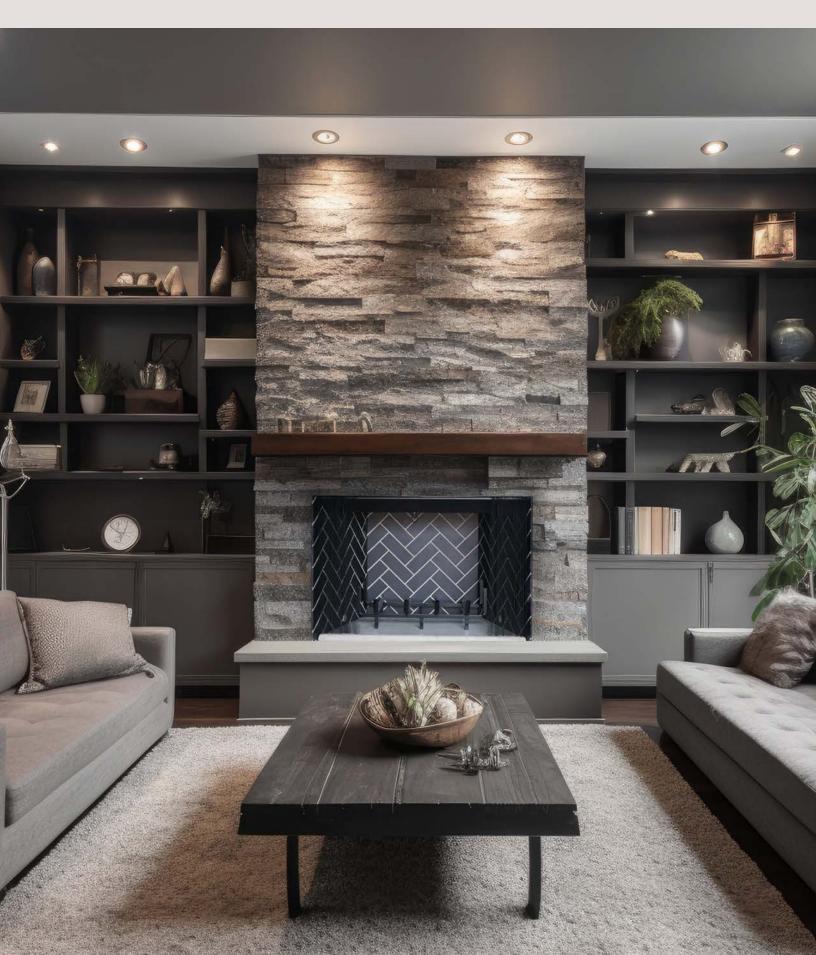

effortlessly blends with a wide range of interior styles.

Liners are available in 3 styles and 4 different color options.

This Page: Hamilton 44-inch Firebox with white brick liner.