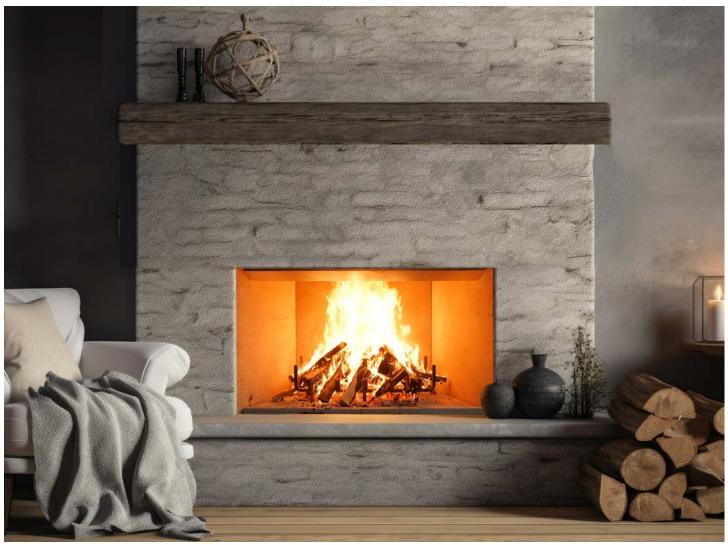

## Hamilton Wood Firebox

Introducing our latest product line: the Hamilton Wood Firebox Collection. We are proud to unveil three new sizes, specifically designed to enhance your fireplace experience with a larger viewing area than other models. Our 36", 44", and 54" wood fireboxes are meticulously crafted to provide an unparalleled visual display of the fire, bringing warmth and ambiance to any space.

For those seeking a traditional touch, our fireboxes offer classic brick or herringbone refractory panels in four colors: natural concrete content\_id:619223194, white, mocha, and black. These liners provide a warm and rustic appearance, reminiscent of traditional masonry fireplaces. In addition to our traditional liners, we are offering a smooth surface refractory for those seeking to create a more neutral contemporary design. The smooth surface and clean lines create a minimalist aesthetic that